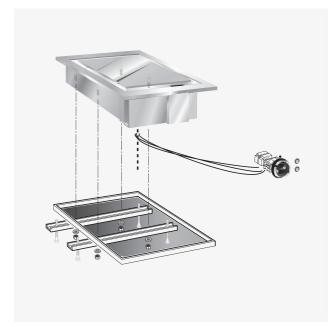

## DESCRIPTION

Electric drop-in fry-top with smooth plate. Front hole for dripping fat drawer. Thermostat to regulate temperature from 50°C to 250°C and manual safety thermostat. Cooking surface 21,9 dm2. Warning light to control the appliance's correct working. Fixings, I m. cable and scraper included.

## INSTALLATION SPECIFICATIONS

(E) Electrical Connection:

VAC400 3N 50/60Hz

The data reported in this document is to be considered nonbinding. The company reserves the right to make changes at any time, without prior notice. LAST UPDATE: 2/5/2024