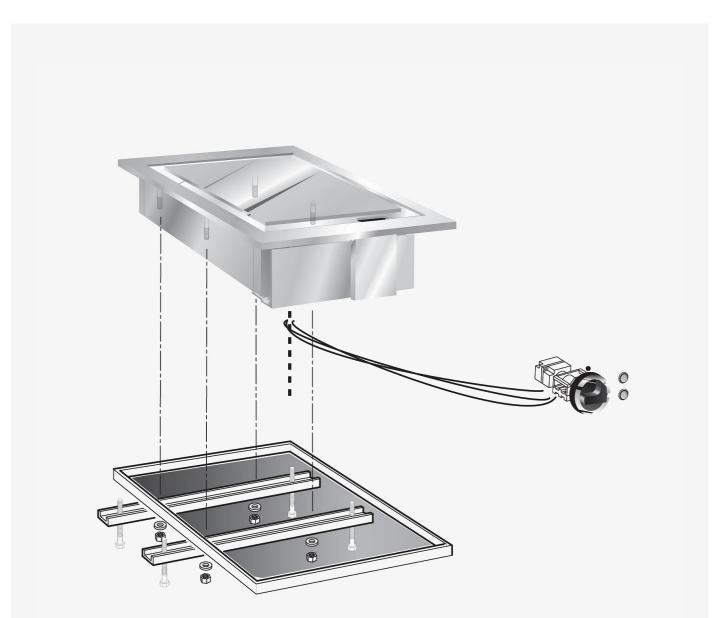

## DESCRIPTION

Electric drop-in fry-top with smooth plate. Front hole for dripping fat drawer. Thermostat to regulate temperature from 50°C to 250°C and manual safety thermostat. Cooking surface 21,9 dm2. Warning light to control the appliance's correct working. Fixings, I m. cable and scraper included.

## INSTALLATION SPECIFICATIONS

(E) Electrical Connection:

VAC400 3N 50/60Hz

The data reported in this document is to be considered nonbinding. The company reserves the right to make changes at any time, without prior notice. LAST UPDATE: 2/5/2024