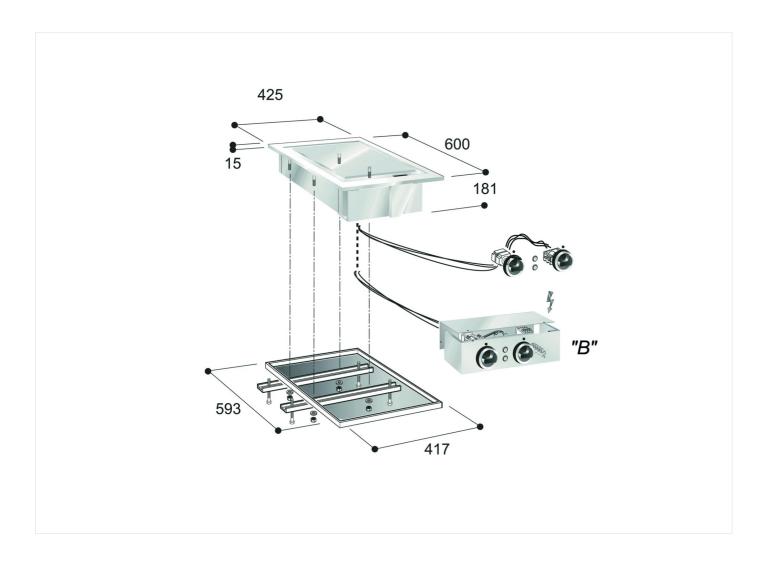

ITEM

Drop-in electric griddle with smooth plate

| TECHNICAL SPECIFICATIONS  |           |  |  |  |  |
|---------------------------|-----------|--|--|--|--|
| WIDTH (mm):               | 425       |  |  |  |  |
| DEPTH (mm):               | 600       |  |  |  |  |
| HEIGHT (mm):              | 180       |  |  |  |  |
| WEIGHT (Kg):              | 37        |  |  |  |  |
| VOLUME (m <sup>3</sup> ): | 0.11      |  |  |  |  |
| EL. POWER (kW):           | 3.9       |  |  |  |  |
| VOLTAGE:                  | VAC400 3N |  |  |  |  |
| COOKING ZONES N°:         | 1         |  |  |  |  |
| COOKING ZONES DIM. (mm):  | 396x521mm |  |  |  |  |
| TEMP. RANGE (°C):         | 50-320    |  |  |  |  |

## DESCRIPTION

Electric drop-in fry-top with smooth plate. Front hole for dripping fat drawer. Thermostat to regulate temperature from 50°C to 250°C and manual safety thermostat. Cooking surface 21,9 dm2. Warning light to control the appliance's correct working. Fixings, I m. cable and scraper included.