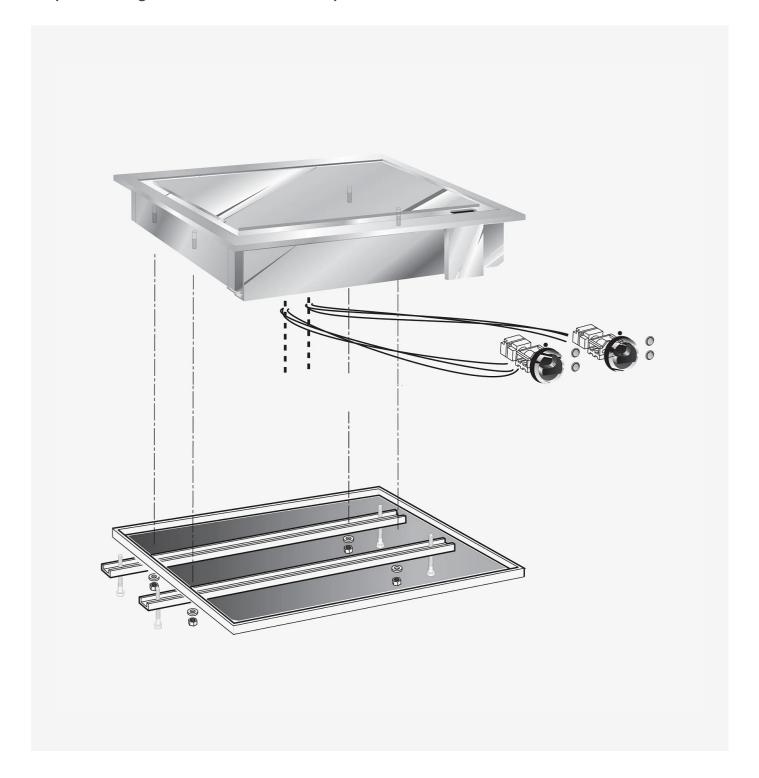

### **DESCRIPTION**

Electric drop-in fry-top with smooth chromed plate. Front hole for dripping fat drawer. Thermostat to regulate temperature from O°C to 26O°C and manual safety thermostat. Cooking surface 44 dm2. Warning light to control the appliance's correct working. Fixings, I m. cable and scraper included.