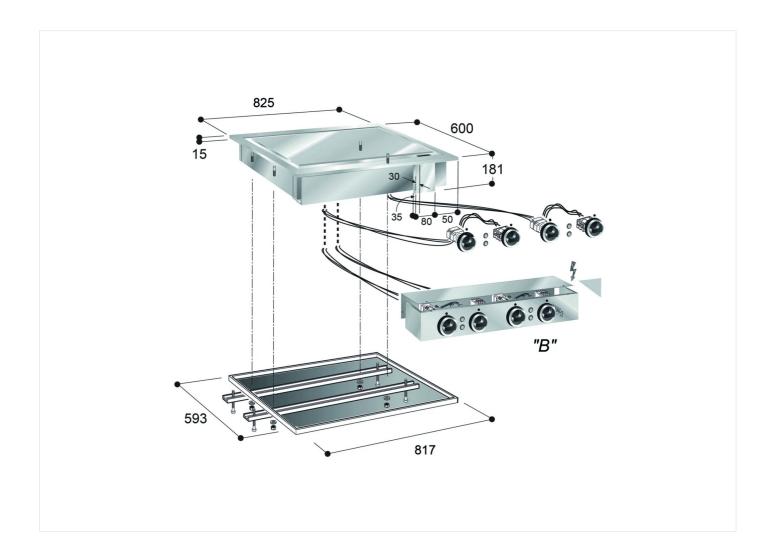

### **TECHNICAL SPECIFICATIONS**

| WIDTH (mm):               | 825       |
|---------------------------|-----------|
| DEPTH (mm):               | 600       |
| HEIGHT (mm):              | 180       |
| WEIGHT (Kg):              | 55        |
| VOLUME (m <sup>3</sup> ): | 0.15      |
| EL. POWER (kW):           | 7.8       |
| VOLTAGE:                  | VAC400 3N |
| COOKING ZONES N°:         | 2         |
| COOKING ZONES DIM. (mm):  | 596x521   |
| TEMP. RANGE (°C):         | 50-320    |

### **DESCRIPTION**

Electric drop-in fry-top with smooth chromed plate. Front hole for dripping fat drawer. Thermostat to regulate temperature from O°C to 26O°C and manual safety thermostat. Cooking surface 44 dm2. Warning light to control the appliance's correct working. Fixings, I m. cable and scraper included.

#### **INSTALLATION SPECIFICATIONS**

(E) Electrical Connection: VAC4OO 3N 5O/6OHz