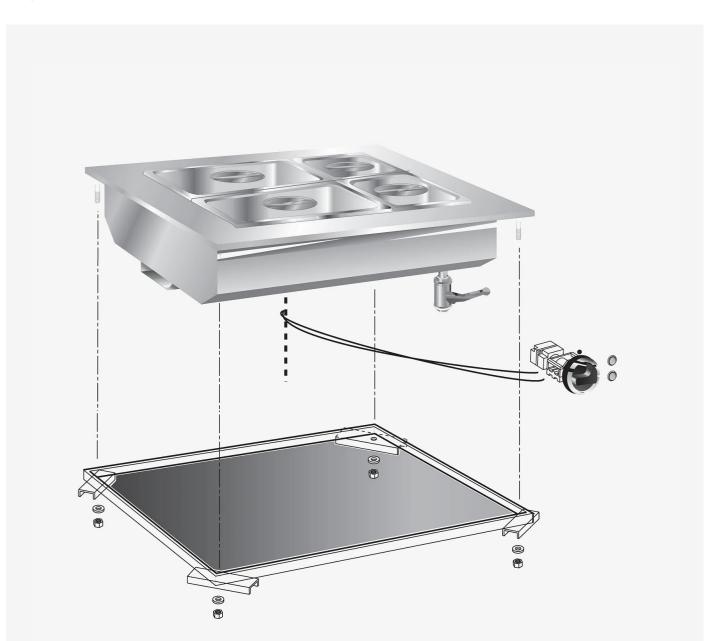

## DESCRIPTION

Built-in single-phase electric bain-marie made of stainless steel. Heating by means of armoured heating elements controlled by thermostat with regulation range from 30°C to 90°C. Appliance equipped with perforated false bottom and drain cock. Tank complying with GN dimensions suitable for GNI/I bowls with maximum height H=I50 mm. Complete with pilot lights, knobs and fixing brackets.

## INSTALLATION SPECIFICATIONS

(E) Electrical Connection:

VAC2301 50/60Hz

The data reported in this document is to be considered nonbinding. The company reserves the right to make changes at any time, without prior notice. LAST UPDATE: 2/5/2024