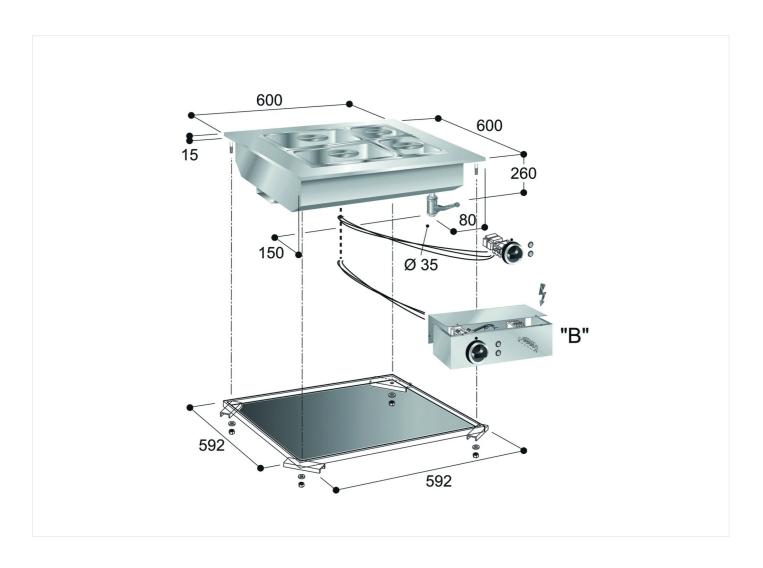

| RANGE      | CODE          | MODEL   | FUNCTION   |
|------------|---------------|---------|------------|
| Drop-in 60 | MAI0402436140 | BME6ODM | Bain-Marie |

ITEM

Drop-in electric bain marie

| TECHNICAL SPECIF          | ICATIONS |                      |       |
|---------------------------|----------|----------------------|-------|
| WIDTH (mm):               |          | 600                  |       |
| DEPTH (mm):               |          | 600                  |       |
| HEIGHT (mm):              |          | 335                  |       |
| WEIGHT (Kg):              |          | 14                   |       |
| VOLUME (m <sup>3</sup> ): |          | O.16                 |       |
| EL. POWER (kW):           |          | 3                    |       |
| VOLTAGE:                  |          | VAC23O 1             |       |
| COOKING ZONES N°:         |          | 1                    |       |
| TANK DIM. (mm):           |          | 490x5l0x195(h) mm    |       |
| TANK N°:                  | 1        |                      |       |
|                           |          | CONTAINERS<br>MAX H: | 150mm |
| TEMP. RANGE (°C):         |          | 30-90                |       |

## DESCRIPTION

Built-in single-phase electric bain-marie made of stainless steel. Heating by means of armoured heating elements controlled by thermostat with regulation range from 30°C to 90°C. Appliance equipped with perforated false bottom and drain cock. Tank complying with GN dimensions suitable for GNI/I bowls with maximum height H=I50 mm. Complete with pilot lights, knobs and fixing brackets.

## INSTALLATION SPECIFICATIONS

(E) Electrical Connection:

VAC2301 50/60Hz

The data reported in this document is to be considered nonbinding. The company reserves the right to make changes at any time, without prior notice. LAST UPDATE: 2/5/2024