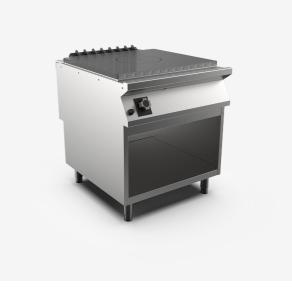

ITEM

Gas cast iron solid top plate with removable bullseye on open stand

## DESCRIPTION

Freestanding gas solid top, on open cabinet base, in AISI 3O4 stainless steel. 20/IO pressed steel top with anti-spill front edge, designed for flush alignment with hermetic seal supplied. Top designed to accommodate water column accessory. 780x700 mm radiant hotplate in heavy gauge cast iron with ribs for optimal heat diffusion and central bullseye. Heating occurs by means of a double ring, stainless steel, chromed burner with high rated output to reach 500 °C at the centre of the plate and 200 °C near the edges, complete with a pilot burner with piezoelectric ignition and safety thermocouple. Ergonomic knobs shaped to prevent water infiltration. Gas supply controlled by a thermostatic safety valve. Appliance equipped with stainless steel adjustable feet.