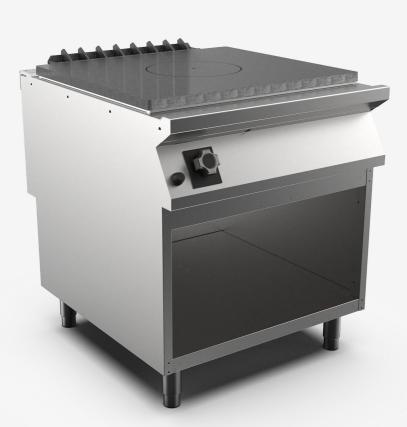

ITEM

Gas cast iron solid top plate with removable bullseye on open stand

## DESCRIPTION

Freestanding gas solid top, on open cabinet base, in AISI 3O4 stainless steel. 20/IO pressed steel top with anti-spill front edge, designed for flush alignment with hermetic seal supplied. Top designed to accommodate water column accessory. 780x700 mm radiant hotplate in heavy gauge cast iron with ribs for optimal heat diffusion and central bullseye. Heating occurs by means of a double ring, stainless steel, chromed burner with high rated output to reach 500 °C at the centre of the plate and 200 °C near the edges, complete with a pilot burner with piezoelectric ignition and safety thermocouple. Ergonomic knobs shaped to prevent water infiltration. Gas supply controlled by a thermostatic safety valve. Appliance equipped with stainless steel adjustable feet.