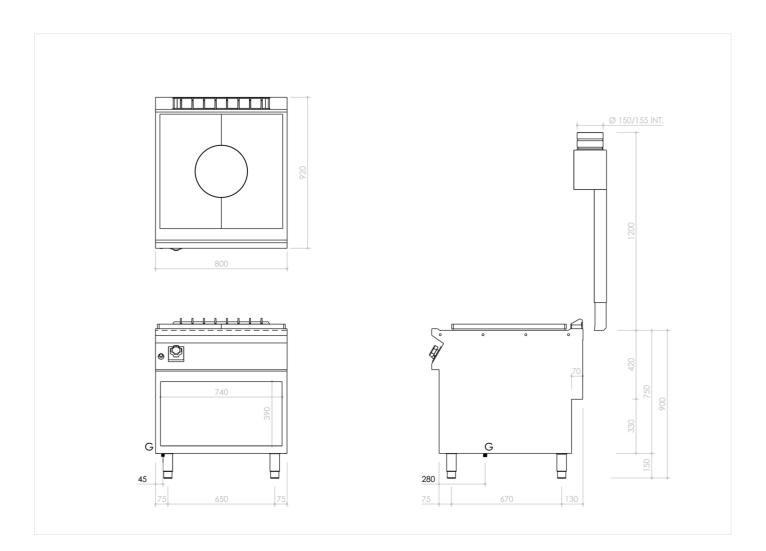

## **TECHNICAL SPECIFICATIONS**

| WIDTH (mm):                   | 800               |
|-------------------------------|-------------------|
| DEPTH (mm):                   | 920               |
| HEIGHT (mm):                  | 900               |
| WEIGHT (Kg):                  | 111               |
| VOLUME (m <sup>3</sup> ):     | 1                 |
| GAS POWER (kW):               | 11                |
| INTERNAL BASE UNIT DIM. (mm): | 720x400(h)x900 mm |
| COOKING ZONES N°:             | 1                 |
| COOKING ZONES DIM. (mm):      | 780x700mm         |
| COOKING ZONE DETAILS:         | íx líkW           |

## INSTALLATION SPECIFICATIONS

(G) Gas Inlet:

Ø1/2"

The data reported in this document is to be considered nonbinding. The company reserves the right to make changes at any time, without prior notice.