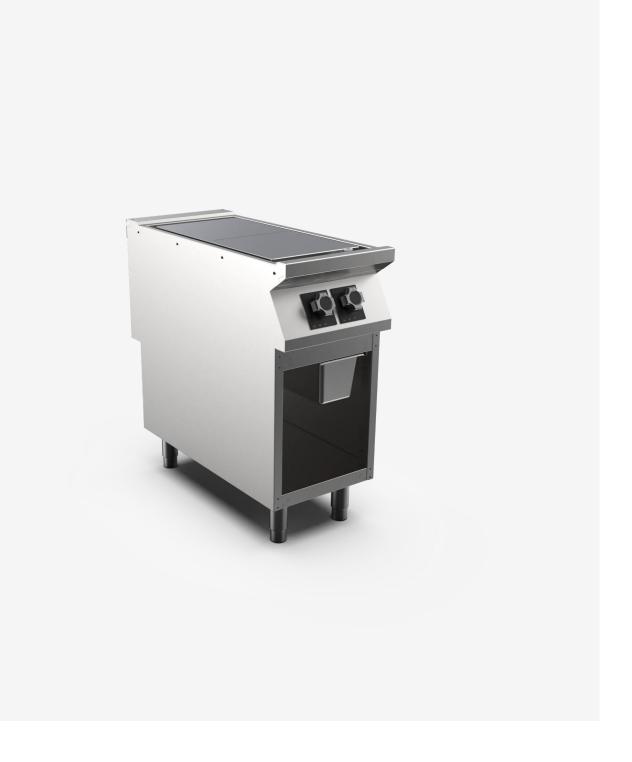

## Electric plancha 2-in-1 400 mm width top on open stand

#### DESCRIPTION

Freestanding electric hotplate on open cabinet base for direct and indirect cooking, 2O/IO gauge worktop. Hotplate made of stainless steel with hardened chrome contact surface: maintains heat and reduces heat loss in the environment with considerable energy saving. Hotplate with radiused corners and bevelled upper edge, size of cooking area 33Ox665 mm, thickness I8 mm, flush with top. 2 independent cooking zones with 4 kW output, dimensions 33Ox33O mm. Thermostatic temperature control for direct cooking from 5O to 28O°C, for indirect cooking from 5O to 35O°C. Heating control knob shaped to prevent water infiltration, equipped with integral indicator light for instant recognition of heating and correct operation of the appliance. Indicator lights showing activation of heating and correct appliance operation. Different temperatures can be set for different heating zones, and pans can be shifted from one to another to obtain better cooking, while certain foods can be cooked directly on the cooking surface. Appliance equipped with a large perimeter channel, hole for fat run-off and a grease collection drawer. IPX5 water-resistant rating. Appliance equipped with stainless steel adjustable feet.