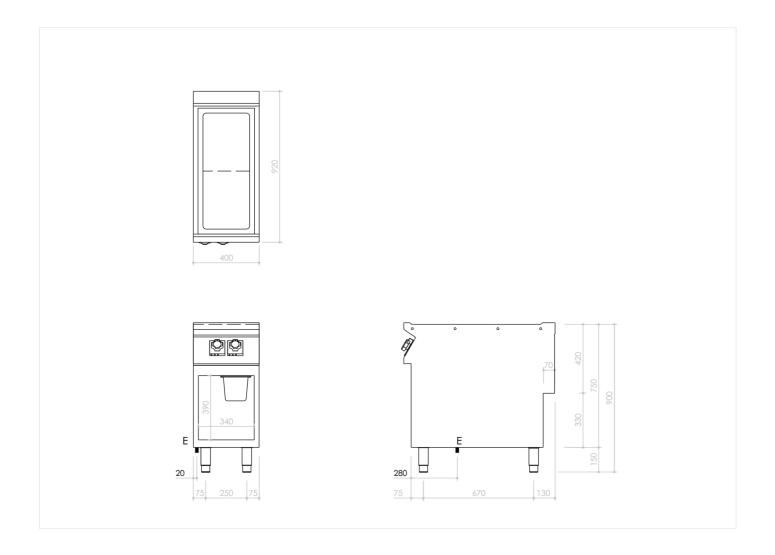

#### **TECHNICAL SPECIFICATIONS**

| WIDTH (mm):                   | 400               |
|-------------------------------|-------------------|
| DEPTH (mm):                   | 920               |
| HEIGHT (mm):                  | 900               |
| WEIGHT (Kg):                  | 55                |
| VOLUME (m³):                  | O.5               |
| EL. POWER (kW):               | 8                 |
| VOLTAGE:                      | VAC400-3N         |
| INTERNAL BASE UNIT DIM. (mm): | 360x400(h)x900 mm |
| COOKING ZONES N°:             | 2                 |
| COOKING ZONES DIM. (mm):      | 330x665mm         |
| COOKING ZONE DETAILS:         | 2x 4kW            |
| IP GRADE:                     | IPX5              |
| TEMP. RANGE (°C):             | 50-350            |

### **INSTALLATION SPECIFICATIONS**

(E) Electrical Connection: VAC400-3N 50/60Hz