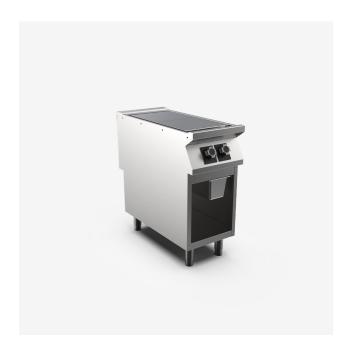

## Electric plancha 2-in-1 400 mm width top on open stand

#### DESCRIPTION

Freestanding electric hotplate on open cabinet base for direct and indirect cooking, 2O/IO gauge worktop. Hotplate made of stainless steel with hardened chrome contact surface: maintains heat and reduces heat loss in the environment with considerable energy saving. Hotplate with radiused corners and bevelled upper edge, size of cooking area 33Ox665 mm, thickness I8 mm, flush with top. 2 independent cooking zones with 4 kW output, dimensions 33Ox33O mm. Thermostatic temperature control for direct cooking from 5O to 28O°C, for indirect cooking from 5O to 35O°C. Heating control knob shaped to prevent water infiltration, equipped with integral indicator light for instant recognition of heating and correct operation of the appliance. Indicator lights showing activation of heating and correct appliance operation. Different temperatures can be set for different heating zones, and pans can be shifted from one to another to obtain better cooking, while certain foods can be cooked directly on the cooking surface. Appliance equipped with a large perimeter channel, hole for fat run-off and a grease collection drawer. IPX5 water-resistant rating. Appliance equipped with stainless steel adjustable feet.