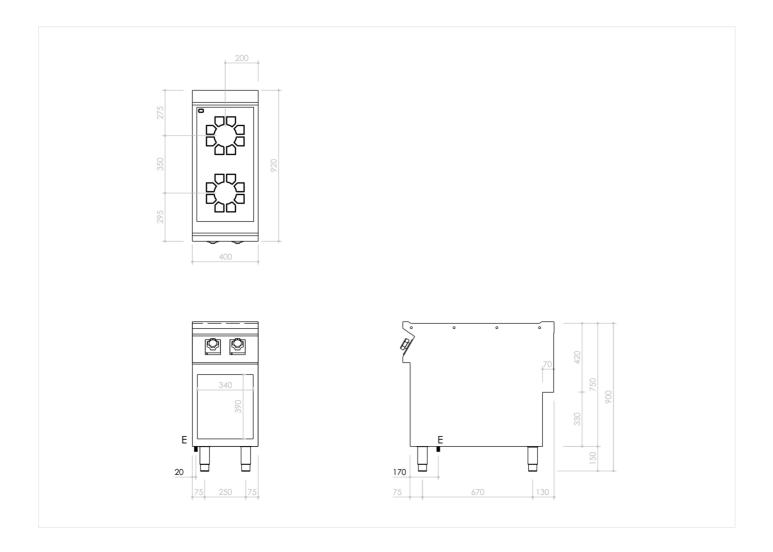

## **TECHNICAL SPECIFICATIONS**

| DEPTH (mm): 920   HEIGHT (mm): 900    |            |
|---------------------------------------|------------|
| HEIGHT (mm): 900                      |            |
|                                       |            |
| WEIGHT (Kg): 43                       |            |
| VOLUME (m <sup>3</sup> ): O.5         |            |
| EL. POWER (kW): 8                     |            |
| VOLTAGE: VAC400-                      | 3N         |
| INTERNAL BASE UNIT DIM. (mm): 360x400 | (h)x900 mm |
| COOKING ZONES N°: 2                   |            |
| COOKING ZONES DIM. (mm): 2x Ø 300     | mm         |
| IP GRADE: IPX5                        |            |

### **INSTALLATION SPECIFICATIONS**

(E) Electrical Connection: VAC400-3N 50/60Hz