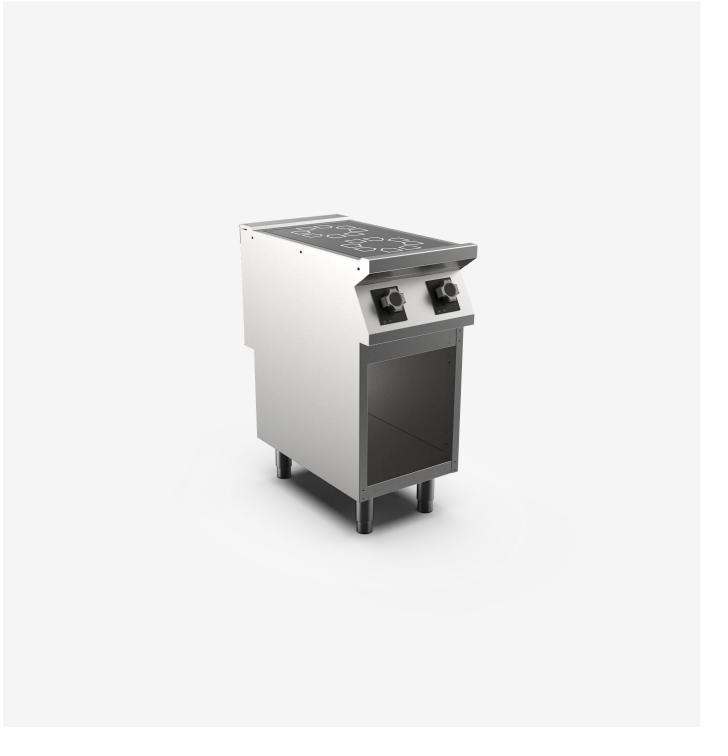

## 2 ceramic hotplate boiling top on open stand

#### DESCRIPTION

Freestanding glass ceramic electric boiling top, on open cabinet base, in AISI 3O4 stainless steel. 2O/IO pressed steel top with anti-spill front edge, designed for flush alignment with hermetic seal supplied. Top designed to accommodate water column accessory. 6 mm thick glass ceramic cooking surface hermetically sealed to the top and designed to create 2 independent cooking zones, each with underlying 4 kW Ø 3OO mm radiant elements to reach maximum temperature of  $4OO^{\circ}C$  in 3 min. Glass dimensions 35Ox7OO mm. The cooking zones are marked by screen printed circles on the glass-ceramic surface and equipped with residual heat indicators. Energy regulator for heat control with shape designed to prevent water infiltration, with integral indicator lights for instant recognition of appliance operation. Hotplates equipped with automatic reset safety thermostat that trips if the appliance is switched on with an unsuitable pan or no pan at all. IPX5 water-resistant rating. Appliance equipped with stainless steel adjustable feet.