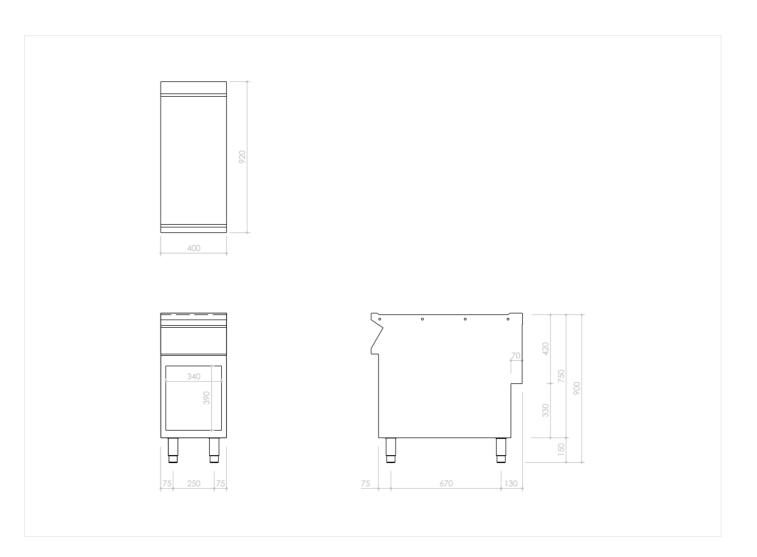

## **TECHNICAL SPECIFICATIONS**

| WIDTH (mm):                   | 400                         |  |  |
|-------------------------------|-----------------------------|--|--|
| DEPTH (mm):                   | 920                         |  |  |
| HEIGHT (mm):                  | 900                         |  |  |
| WEIGHT (Kg):                  | 47                          |  |  |
| VOLUME (m <sup>3</sup> ):     | 0.5                         |  |  |
| INTERNAL BASE UNIT DIM. (mm): | 360x400(h)x900 mm           |  |  |
|                               | CONTAINERS<br>MAX H: EN94CG |  |  |