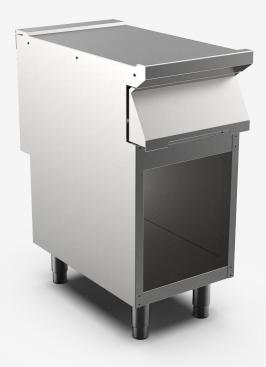

| RANGE   | CODE        | MODEL  | FUNCTION         |
|---------|-------------|--------|------------------|
| MI - 90 | MAMC0004900 | EN94CG | Neutral Elements |

ITEM

400 mm wdth worktop unit with drawer on open stand

## DESCRIPTION

Freestanding neutral unit on open cabinet base, with drawer, in AISI 3O4 stainless steel. 20/IO pressed steel top with anti-spill front edge, designed for flush alignment with hermetic seal supplied. Worktop without flue apertures and fitted to provide stability and freedom of movement for chopping board accessory. Top designed also to accommodate water column accessory. Fully sealed underside. Appliance equipped with stainless steel adjustable feet.