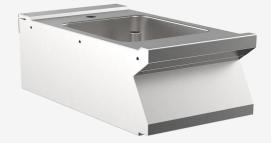

ITEM

400 mm width worktop with sink prepared with tap hole

## DESCRIPTION

Neutral Top Element without drawer, made of AISI 3O4 stainless steel. 20/IO pressed top with front overflow edge, prepared for head union with supplied watertight gasket. Worktop without flue holes and prepared to allow stability and smoothness of the cutting board accessory. Top also prepared for the installation of the water column accessory. Top bottom with rear opening for water drain connection. Drain trap included. 340x400x180h mm basin with drain hole located at the top right on the basin bottom.