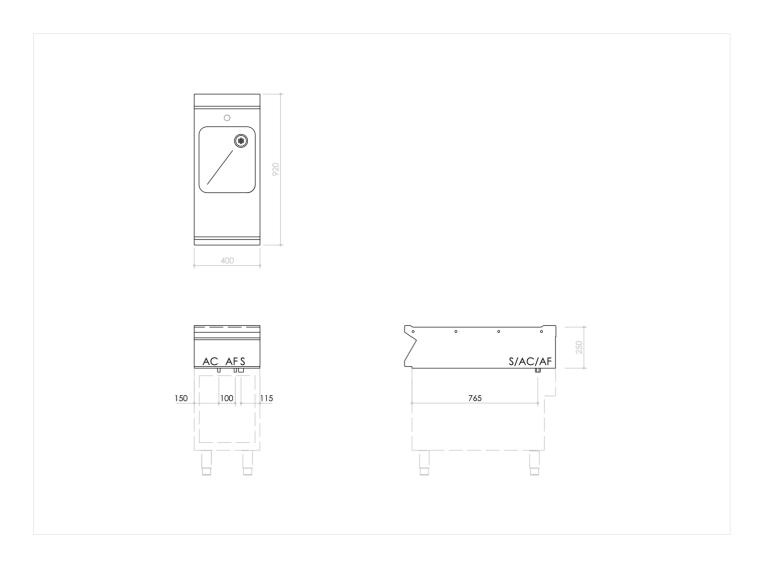

## **TECHNICAL SPECIFICATIONS**

| WIDTH (mm):               | 400               |  |
|---------------------------|-------------------|--|
| DEPTH (mm):               | 920               |  |
| HEIGHT (mm):              | 250               |  |
| WEIGHT (Kg):              | 32                |  |
| VOLUME (m <sup>3</sup> ): | O.25              |  |
| TANK DIM. (mm):           | 340x400x180(h) mm |  |
|                           |                   |  |

TANK N°:

## INSTALLATION SPECIFICATIONS

(AF) Cold Water Inlet:

(AC) Hot Water Inlet:

The data reported in this document is to be considered nonbinding. The company reserves the right to make changes at any time, without prior notice.