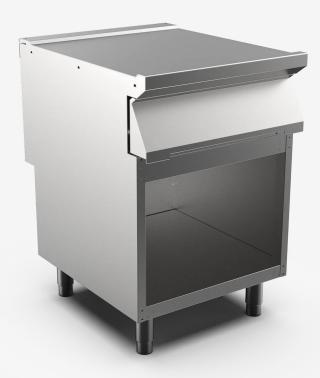

ITEM

600 mm wdth worktop unit with drawer on open stand

The data reported in this document is to be considered nonbinding. The company reserves the right to make changes at any time, without prior notice.

## DESCRIPTION

Freestanding neutral unit on open cabinet base, with drawer, in AISI 3O4 stainless steel. 20/IO pressed steel top with anti-spill front edge, designed for flush alignment with hermetic seal supplied. Worktop without flue apertures and fitted to provide stability and freedom of movement for chopping board accessory. Top designed also to accommodate water column accessory. Fully sealed underside. Appliance equipped with stainless steel adjustable feet.