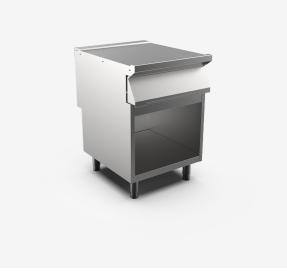

ITEM

600 mm wdth worktop unit with drawer on open stand

The data reported in this document is to be considered nonbinding. The company reserves the right to make changes at any time, without prior notice.

## DESCRIPTION

Freestanding neutral unit on open cabinet base, with drawer, in AISI 3O4 stainless steel. 20/IO pressed steel top with anti-spill front edge, designed for flush alignment with hermetic seal supplied. Worktop without flue apertures and fitted to provide stability and freedom of movement for chopping board accessory. Top designed also to accommodate water column accessory. Fully sealed underside. Appliance equipped with stainless steel adjustable feet.