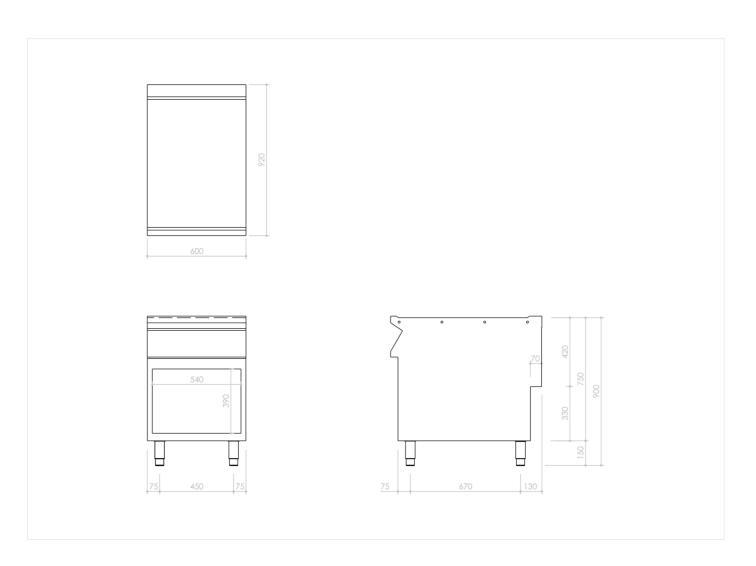

RANGECODEMODELFUNCTIONMI-90MAMCOO04940EN96CGNeutral Elements

ITEM

600 mm wdth worktop unit with drawer on open stand

| TECHNICAL SPECIFICATIONS      |                             |  |
|-------------------------------|-----------------------------|--|
| WIDTH (mm):                   | 600                         |  |
| DEPTH (mm):                   | 920                         |  |
| HEIGHT (mm):                  | 900                         |  |
| WEIGHT (Kg):                  | 54                          |  |
| VOLUME (m <sup>3</sup> ):     | O.75                        |  |
| INTERNAL BASE UNIT DIM. (mm): | 520x400(h)x900 mm           |  |
|                               | CONTAINERS<br>MAX H: EN96CG |  |