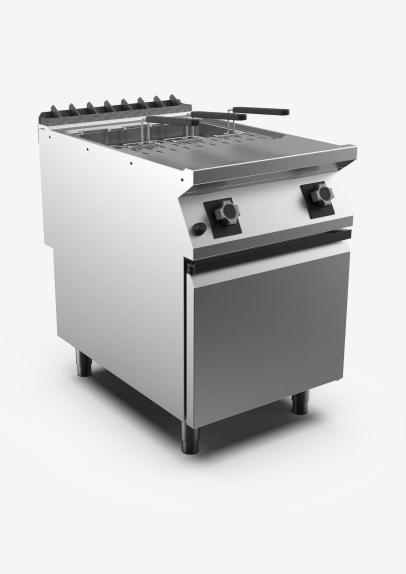

## Single well gas pasta cooker, 42 litre water capacity

## DESCRIPTION

Freestanding gas pasta cooker in AISI 3O4 stainless steel. 2O/IO pressed steel top with anti-spill front edge and tank perimeter well with wide expansion zone for foam. Top designed for flush alignment with hermetic seal supplied. Side to side deep drawn tank in polished AISI 3I6 stainless steel with radiused bottom for ease of cleaning. Water filling via ball valve with fine flow rate adjustment. Water tap located in zone protected against accidental impact. Heating by means of stabilised flame steel burners with pilot burner and safety thermocouple. Heating control knob shaped to prevent water infiltration. Gas supply controlled by safety valve with thermocouple. Automatic pilot burner ignition by piezoelectric device. Heating control by gas valve with fine and stepless adjustment of output for more effective boiling control. Tank capacity 42 litres. Tank dimensions: 3O5x5IOx285h mm. Water drainage by means of accessible tap located in lower cabinet. Safety guaranteed by pressure switch that prevents heating if tank is empty. Appliance equipped with stainless steel adjustable feet.