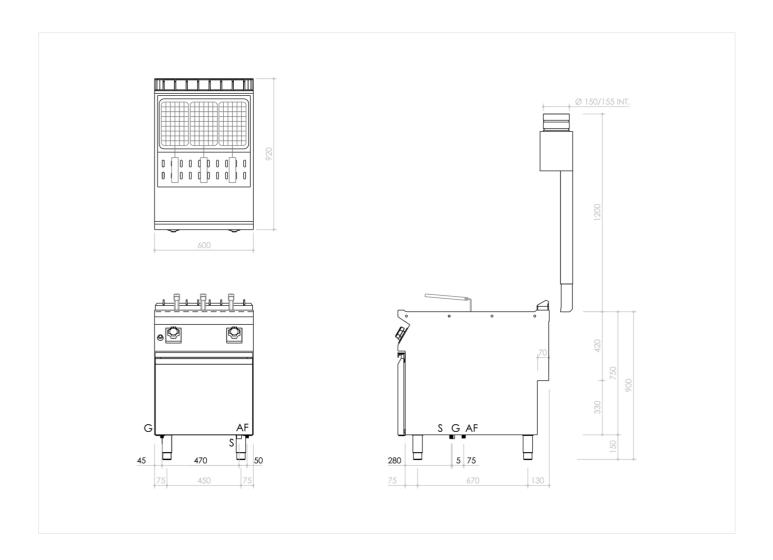

## **TECHNICAL SPECIFICATIONS**

| WIDTH (mm):               | 600                |
|---------------------------|--------------------|
| DEPTH (mm):               | 920                |
| HEIGHT (mm):              | 900                |
| WEIGHT (Kg):              | 74                 |
| VOLUME (m <sup>3</sup> ): | O.75               |
| GAS POWER (kW):           | 14                 |
| COOKING ZONES N°:         | 1                  |
| COOKING ZONE DETAILS:     | lx I4kW            |
| TANK DIM. (mm):           | 3O5x5iOx285(h)mm   |
| TANK N°:                  | CAPACITY (L): 42 L |
| TEMP. RANGE (°C):         | 0-100              |

## **INSTALLATION SPECIFICATIONS**

| (G) Gas Inlet:         | Ø1/2"         |
|------------------------|---------------|
| (AF) Cold Water Inlet: | Ø3/4-H=IOOmm. |
| (S) Output Drain:      | ØI"           |