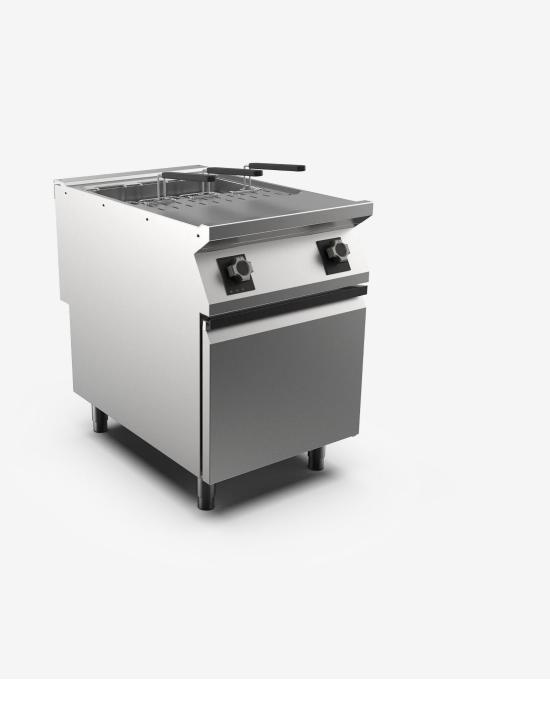

## Single well electric pasta cooker, 42 litre water capacity

### **DESCRIPTION**

Freestanding electric pasta cooker in AISI 3O4 stainless steel. 2O/IO pressed steel top with anti-spill front edge and tank perimeter well with wide expansion zone for foam. Top designed for flush alignment with hermetic seal supplied. Side to side deep drawn tank in polished AISI 3I6 stainless steel with radiused bottom for ease of cleaning. Water filling via ball valve with fine flow rate adjustment. Water tap located in zone protected against accidental impact. Heating with armoured immersion-type heating elements for optimised performance, foldable to facilitate tank cleaning. Heat control knob shaped to prevent water infiltration, equipped with integral indicator lights for instant recognition of heating and correct operation of the appliance. Heating control by means of energy regulator for more effective boiling control and energy saving in the stand-by position. Tank capacity 42 litres. Tank dimensions: 3O5x5IOx285h mm. Water drainage by means of accessible tap located in lower cabinet. Safety guaranteed by pressure switch that prevents heating if tank is empty. IPX5 water-resistant rating. Appliance equipped with stainless steel adjustable feet.