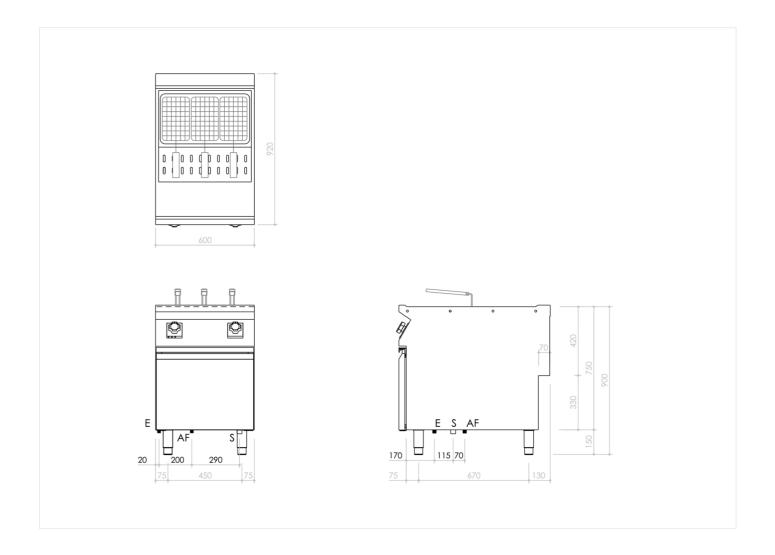

#### **TECHNICAL SPECIFICATIONS**

| WIDTH (mm):               | 600                |
|---------------------------|--------------------|
| DEPTH (mm):               | 920                |
| HEIGHT (mm):              | 900                |
| WEIGHT (Kg):              | 82                 |
| VOLUME (m <sup>3</sup> ): | O.75               |
| EL. POWER (kW):           | 9                  |
| VOLTAGE:                  | VAC400-3N          |
| COOKING ZONES N°:         | 1                  |
| COOKING ZONE DETAILS:     | 1x 9.OOkW          |
| TANK DIM. (mm):           | 3O5x51Ox285(h)mm   |
| TANK N°:                  | CAPACITY (L): 42 L |
| IP GRADE:                 | IPX5               |
| TEMP. RANGE (°C):         | 0-100              |

#### **INSTALLATION SPECIFICATIONS**

| (E) Electrical Connection: | VAC400-3N 50/60Hz |
|----------------------------|-------------------|
| (AF) Cold Water Inlet:     | Ø3/4-H=IOOmm.     |
| (S) Output Drain:          | ØI"               |