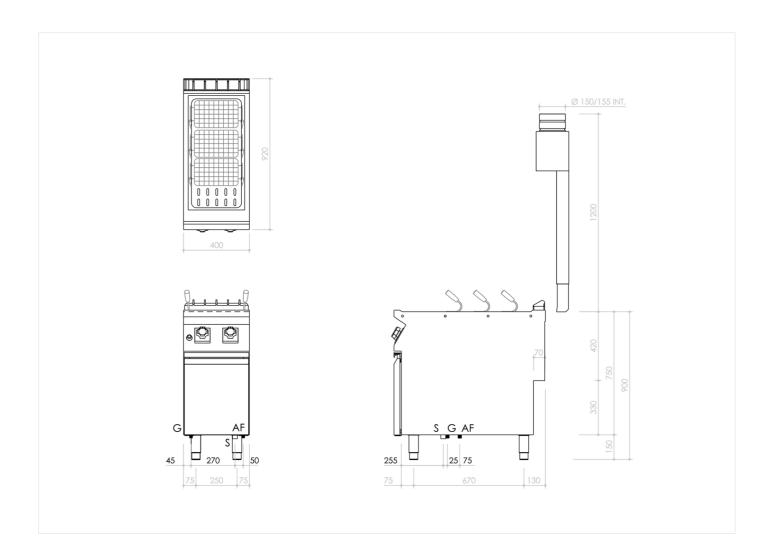

## **TECHNICAL SPECIFICATIONS**

| WIDTH (mm):               | 400                |
|---------------------------|--------------------|
| DEPTH (mm):               | 920                |
| HEIGHT (mm):              | 900                |
| WEIGHT (Kg):              | 63                 |
| VOLUME (m <sup>3</sup> ): | O.5                |
| GAS POWER (kW):           | 14                 |
| COOKING ZONES N°:         | 1                  |
| COOKING ZONE DETAILS:     | lx I4kW            |
| TANK DIM. (mm):           | 3O5x51Ox285(h)mm   |
| TANK N°:                  | CAPACITY (L): 42 L |
| TEMP. RANGE (°C):         | 0-100              |
|                           |                    |

## **INSTALLATION SPECIFICATIONS**

| (G) Gas Inlet:         | Ø1/2"         |
|------------------------|---------------|
| (AF) Cold Water Inlet: | Ø3/4-H=IOOmm. |
| (S) Output Drain:      | ØI"           |