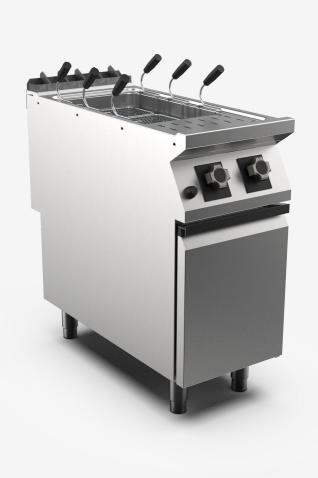

## Single well gas pasta cooker, 42 litre water capacity

## DESCRIPTION

Freestanding gas pasta cooker in AISI 3O4 stainless steel. 2O/IO pressed steel top with anti-spill front edge and tank perimeter well with wide expansion zone for foam. Top designed for flush alignment with hermetic seal supplied. Deep drawn tank in AISI 3I6 polished stainless steel with radiused bottom for ease of cleaning. Water filling via ball valve with fine flow rate adjustment. Water tap located in zone protected against accidental impact. Heating by means of stabilised flame steel burners with pilot burner and safety thermocouple. Heating control knob shaped to prevent water infiltration. Gas supply controlled by safety valve with thermocouple. Automatic pilot burner ignition by piezoelectric device. Heating control by gas valve with fine and stepless adjustment of output for more effective boiling control. Tank capacity 42 litres. Tank dimensions: 3O5x5IOx285h mm. Water drainage by means of accessible tap located in lower cabinet. Safety guaranteed by pressure switch that prevents heating if tank is empty. Appliance equipped with stainless steel adjustable feet.