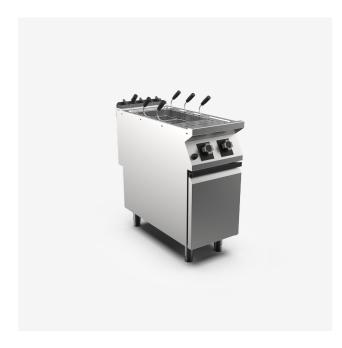

## Single well gas pasta cooker, 42 litre water capacity

## DESCRIPTION

Freestanding gas pasta cooker in AISI 3O4 stainless steel. 2O/IO pressed steel top with anti-spill front edge and tank perimeter well with wide expansion zone for foam. Top designed for flush alignment with hermetic seal supplied. Deep drawn tank in AISI 3I6 polished stainless steel with radiused bottom for ease of cleaning. Water filling via ball valve with fine flow rate adjustment. Water tap located in zone protected against accidental impact. Heating by means of stabilised flame steel burners with pilot burner and safety thermocouple. Heating control knob shaped to prevent water infiltration. Gas supply controlled by safety valve with thermocouple. Automatic pilot burner ignition by piezoelectric device. Heating control by gas valve with fine and stepless adjustment of output for more effective boiling control. Tank capacity 42 litres. Tank dimensions: 3O5x5IOx285h mm. Water drainage by means of accessible tap located in lower cabinet. Safety guaranteed by pressure switch that prevents heating if tank is empty. Appliance equipped with stainless steel adjustable feet.