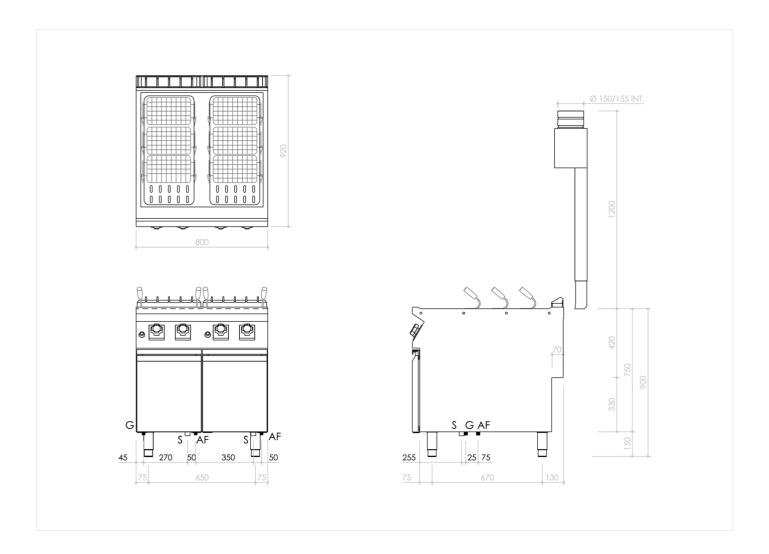

#### **TECHNICAL SPECIFICATIONS**

| WIDTH (mm):               |   | 800              |        |
|---------------------------|---|------------------|--------|
| DEPTH (mm):               |   | 920              |        |
| HEIGHT (mm):              |   | 900              |        |
| WEIGHT (Kg):              |   | 89               |        |
| VOLUME (m <sup>3</sup> ): |   | 1                |        |
| GAS POWER (kW):           |   | 28               |        |
| COOKING ZONES N°:         |   | 2                |        |
| COOKING ZONE DETAILS:     |   | 2x 14kW          |        |
| TANK DIM. (mm):           |   | 3O5x5IOx285(h)mm |        |
| TANK N°: 2                | 2 | CAPACITY (L):    | 2x 42L |
| TEMP. RANGE (°C):         |   | 0-100            |        |

### **INSTALLATION SPECIFICATIONS**

| (G) Gas Inlet:         | Ø1/2"         |
|------------------------|---------------|
| (AF) Cold Water Inlet: | Ø3/4-H=IOOmm. |
| (S) Output Drain:      | ØI"           |