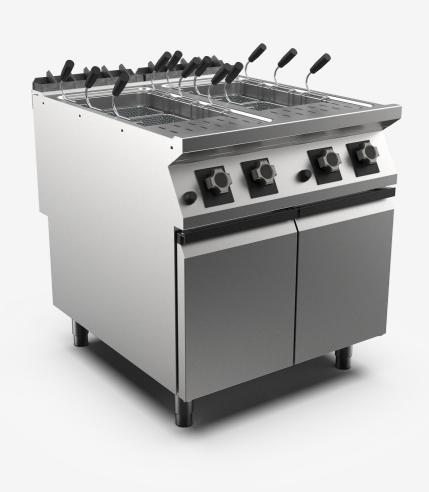

## Double well gas pasta cooker, 42+42 litre water capacity

#### DESCRIPTION

Freestanding gas pasta cooker in AISI 3O4 stainless steel. 2O/IO pressed steel top with anti-spill front edge and tank perimeter well with wide expansion zone for foam. Top designed for flush alignment with hermetic seal supplied. Deep drawn tanks in AISI 3I6 polished stainless steel with radiused bottom for ease of cleaning. Water filling via ball valve with fine flow rate adjustment. Water tap located in zone protected against accidental impact. Heating by means of stabilised flame steel burners with pilot burner and safety thermocouple. Heating control knob shaped to prevent water infiltration. Gas supply controlled by safety valve with thermocouple. Automatic pilot burner ignition by piezoelectric device. Heating control by gas valve with fine and stepless adjustment of output for more effective boiling control. Tank capacity 42+42 litres. Tank dimensions: 305x510x285h mm. Water drainage by means of accessible tap located in lower cabinet. Safety guaranteed by pressure switch that prevents heating if tank is empty. Appliance equipped with stainless steel adjustable feet.