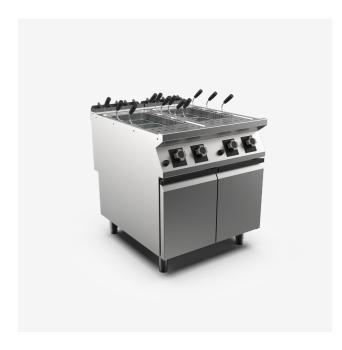

## Double well gas pasta cooker, 42+42 litre water capacity

#### DESCRIPTION

Freestanding gas pasta cooker in AISI 3O4 stainless steel. 2O/IO pressed steel top with anti-spill front edge and tank perimeter well with wide expansion zone for foam. Top designed for flush alignment with hermetic seal supplied. Deep drawn tanks in AISI 3I6 polished stainless steel with radiused bottom for ease of cleaning. Water filling via ball valve with fine flow rate adjustment. Water tap located in zone protected against accidental impact. Heating by means of stabilised flame steel burners with pilot burner and safety thermocouple. Heating control knob shaped to prevent water infiltration. Gas supply controlled by safety valve with thermocouple. Automatic pilot burner ignition by piezoelectric device. Heating control by gas valve with fine and stepless adjustment of output for more effective boiling control. Tank capacity 42+42 litres. Tank dimensions: 305x510x285h mm. Water drainage by means of accessible tap located in lower cabinet. Safety guaranteed by pressure switch that prevents heating if tank is empty. Appliance equipped with stainless steel adjustable feet.