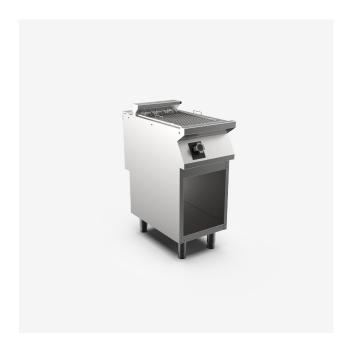

## Electric chargrill 400 mm width on open stand

#### DESCRIPTION

Freestanding electric grill on open cabinet base, in AISI 3O4 stainless steel. 2O/IO pressed steel top with anti-spill front edge, designed for flush alignment with hermetic seal supplied. Top designed to accommodate water column accessory. Direct cooking by contact with armoured heating elements. Underlying water container to impart the correct moisture level to meat and collect cooking fat. Energy regulator to control heating shaped to prevent water infiltration, equipped with integral indicator lights for instant recognition of heating and correct operation of the appliance. Heat control with energy regulator with 5 cooking settings plus "Clean" setting to clean the cooking surface. Safety thermostat with manual reset: trips in overtemperature conditions. IPX5 water-resistant rating. Appliance equipped with stainless steel adjustable feet.