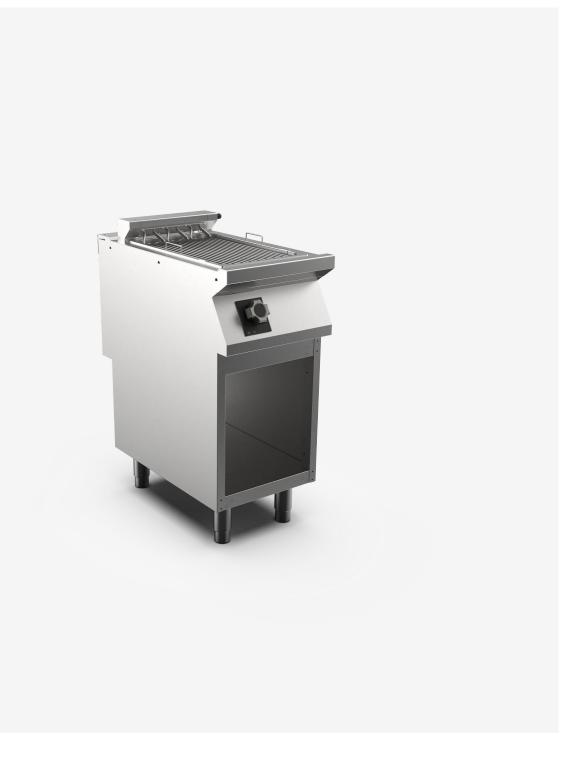

## Electric chargrill 400 mm width on open stand

#### DESCRIPTION

Freestanding electric grill on open cabinet base, in AISI 3O4 stainless steel. 2O/IO pressed steel top with anti-spill front edge, designed for flush alignment with hermetic seal supplied. Top designed to accommodate water column accessory. Direct cooking by contact with armoured heating elements. Underlying water container to impart the correct moisture level to meat and collect cooking fat. Energy regulator to control heating shaped to prevent water infiltration, equipped with integral indicator lights for instant recognition of heating and correct operation of the appliance. Heat control with energy regulator with 5 cooking settings plus "Clean" setting to clean the cooking surface. Safety thermostat with manual reset: trips in overtemperature conditions. IPX5 water-resistant rating. Appliance equipped with stainless steel adjustable feet.