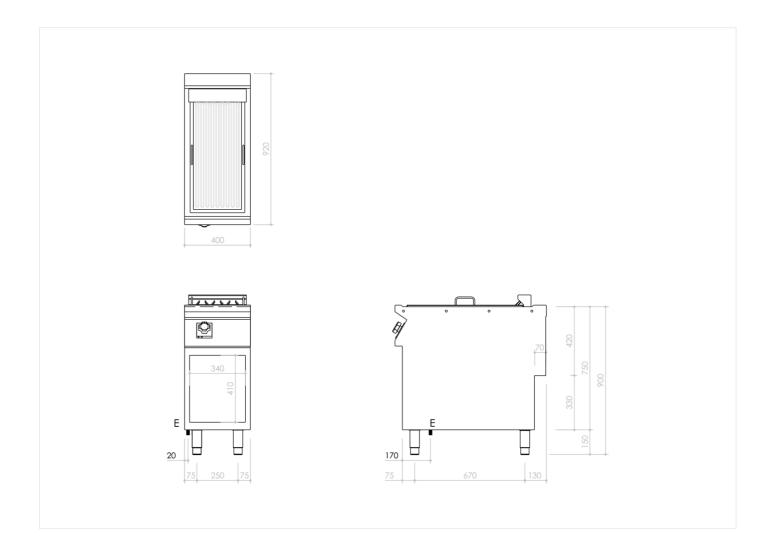

### **TECHNICAL SPECIFICATIONS**

| WIDTH (mm):                   | 400               |
|-------------------------------|-------------------|
| DEPTH (mm):                   | 920               |
| HEIGHT (mm):                  | 900               |
| WEIGHT (Kg):                  | 53                |
| VOLUME (m <sup>3</sup> ):     | O.5               |
| EL. POWER (kW):               | 5                 |
| VOLTAGE:                      | VAC400-3N         |
| INTERNAL BASE UNIT DIM. (mm): | 360x400(h)x900 mm |
| COOKING ZONES N°:             | 1                 |
| COOKING ZONES DIM. (mm):      | 255X64Omm         |
| COOKING ZONE DETAILS:         | 1x 5kW            |
| IP GRADE:                     | IPX5              |

#### **INSTALLATION SPECIFICATIONS**

(E) Electrical Connection: VAC400-3N 50/60Hz