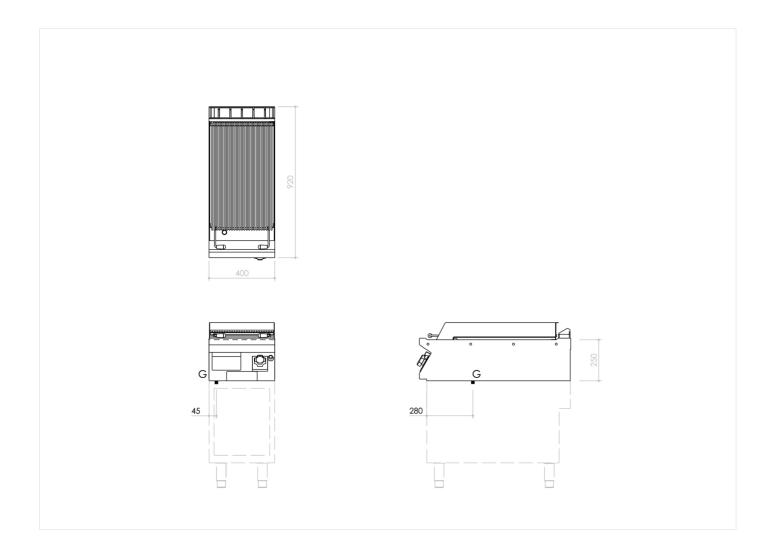

## **TECHNICAL SPECIFICATIONS**

| WIDTH (mm):               | 400         |
|---------------------------|-------------|
| DEPTH (mm):               | 920         |
| HEIGHT (mm):              | <b>25</b> O |
| WEIGHT (Kg):              | 53          |
| VOLUME (m <sup>3</sup> ): | O.25        |
| GAS POWER (kW):           | 12.5        |
| EL. POWER (kW):           | 0           |
| COOKING ZONES N°:         | 1           |
| COOKING ZONES DIM. (mm):  | 380x645mm   |
| COOKING ZONE DETAILS:     | 1x 12.50kW  |

## **INSTALLATION SPECIFICATIONS**

(G) Gas Inlet: Ø1/2"