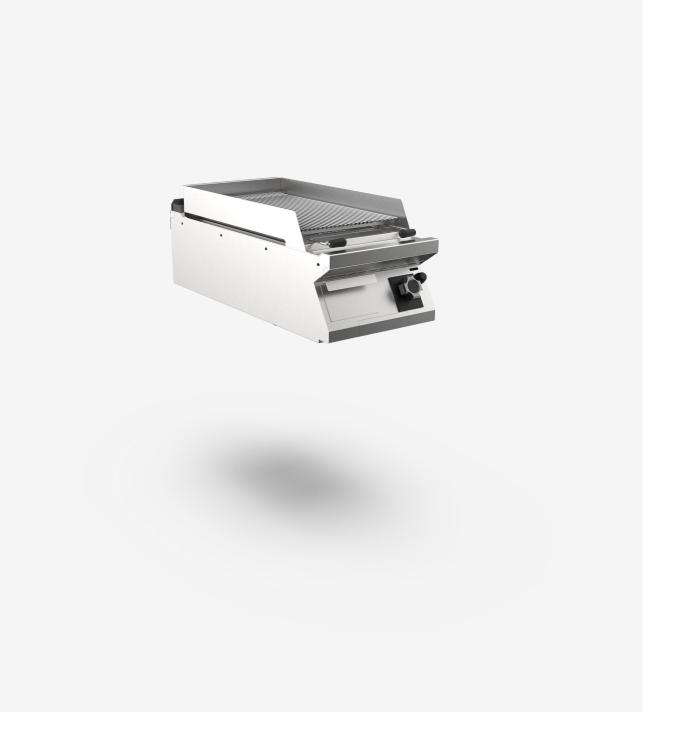

## Gas charcoal grill 400 mm width top with lava rocks and stainless steel grid

## DESCRIPTION

Lava stone grill top in AISI 3O4 stainless steel. 2O/IO pressed steel top with anti-spill front edge, designed for flush alignment with hermetic seal supplied. Top designed to accommodate water column accessory. The cooking grill has two height settings to ensure optimum grilling. The grill is equipped with a removable grease collection tray for easy cleaning. Heated by stabilised flame steel burners with pilot burner and safety thermocouple. Heating control knob shaped to prevent water infiltration. Heating controlled by safety valve gas tap. Steel grid supplied. The model includes 2 bags of lava stone as standard.