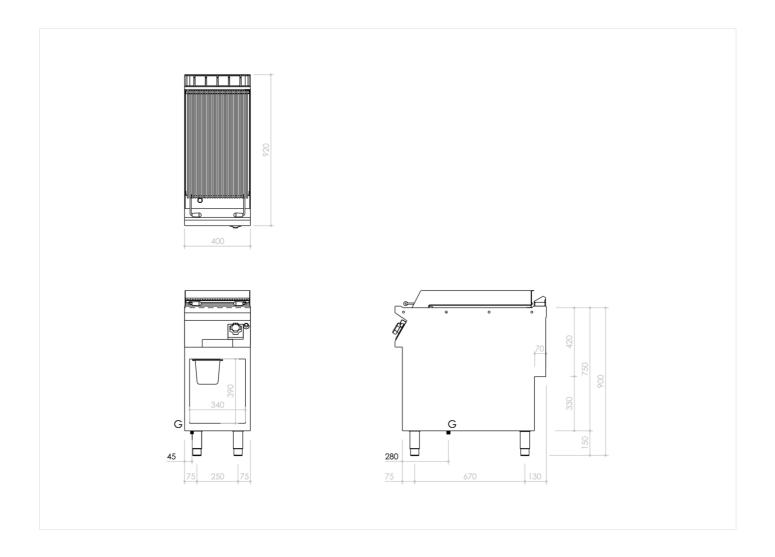

## **TECHNICAL SPECIFICATIONS**

| WIDTH (mm):                   | 400               |
|-------------------------------|-------------------|
| DEPTH (mm):                   | 920               |
| HEIGHT (mm):                  | 900               |
| WEIGHT (Kg):                  | 68                |
| VOLUME (m <sup>3</sup> ):     | O.5               |
| GAS POWER (kW):               | 12.5              |
| INTERNAL BASE UNIT DIM. (mm): | 360x400(h)x900 mm |
| COOKING ZONES N°:             | 1                 |
| COOKING ZONES DIM. (mm):      | 380x645mm         |
| COOKING ZONE DETAILS:         | 1x 12.50kW        |

## INSTALLATION SPECIFICATIONS

(G) Gas Inlet: Ø1/2"