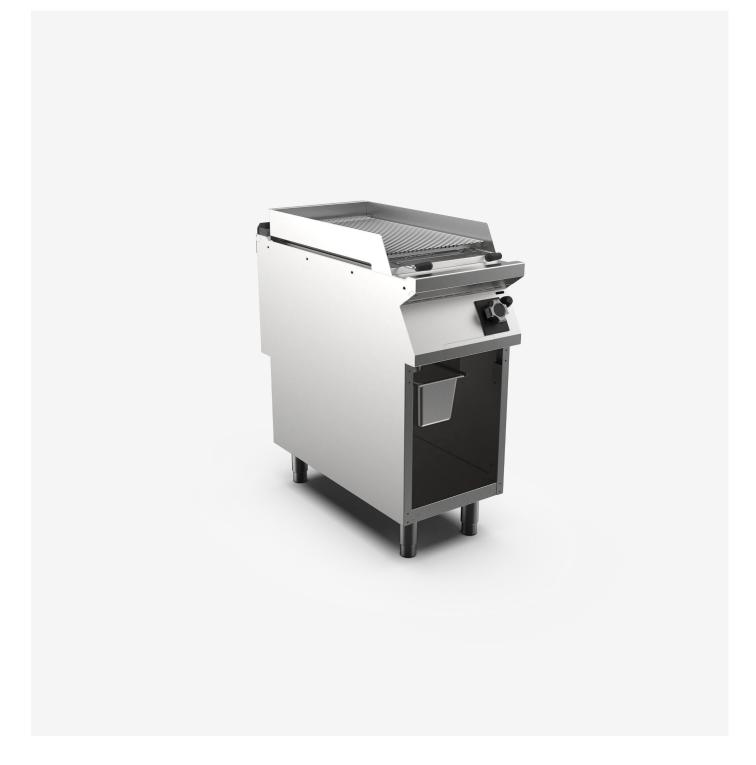

## Gas charcoal grill 400 mm width top with lava rocks and stainless steel grid on open stand

## DESCRIPTION

Freestanding lava stone grill on open cabinet base, in AISI 3O4 stainless steel. 2O/IO pressed steel top with anti-spill front edge, designed for flush alignment with hermetic seal supplied. Top designed to accommodate water column accessory. The cooking grill has two height settings to ensure optimum grilling. The grill is equipped with a removable grease collection tray for easy cleaning. Heated by stabilised flame steel burners with pilot burner and safety thermocouple. Heating control knob shaped to prevent water infiltration. Heating controlled by valve gas tap with safety thermocouple. Steel grid supplied. Appliance equipped with stainless steel adjustable feet. The model includes 2 bags of lava stone as standard.