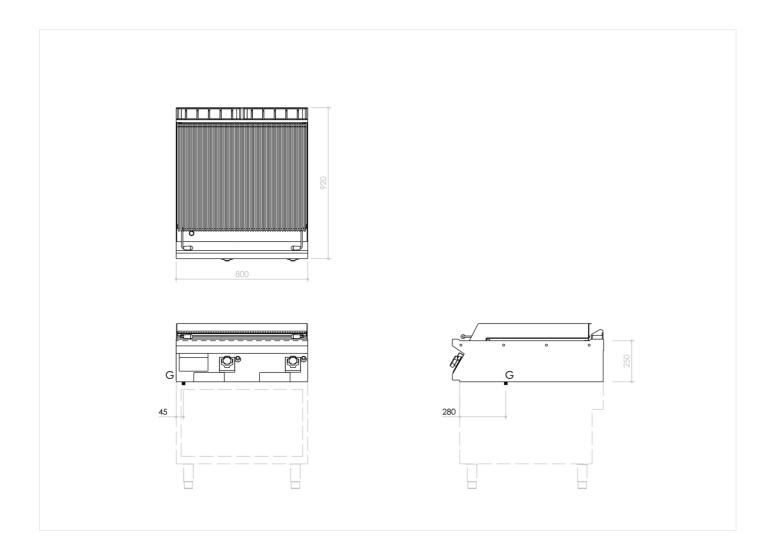

## **TECHNICAL SPECIFICATIONS**

| WIDTH (mm):               | 800         |
|---------------------------|-------------|
| DEPTH (mm):               | 920         |
| HEIGHT (mm):              | <b>25</b> O |
| WEIGHT (Kg):              | 93          |
| VOLUME (m <sup>3</sup> ): | O.5         |
| GAS POWER (kW):           | 25          |
| COOKING ZONES N°:         | 2           |
| COOKING ZONES DIM. (mm):  | 780x645mm   |
| COOKING ZONE DETAILS:     | 2x 12.50kW  |
|                           |             |

## **INSTALLATION SPECIFICATIONS**

(G) Gas Inlet: Ø1/2"