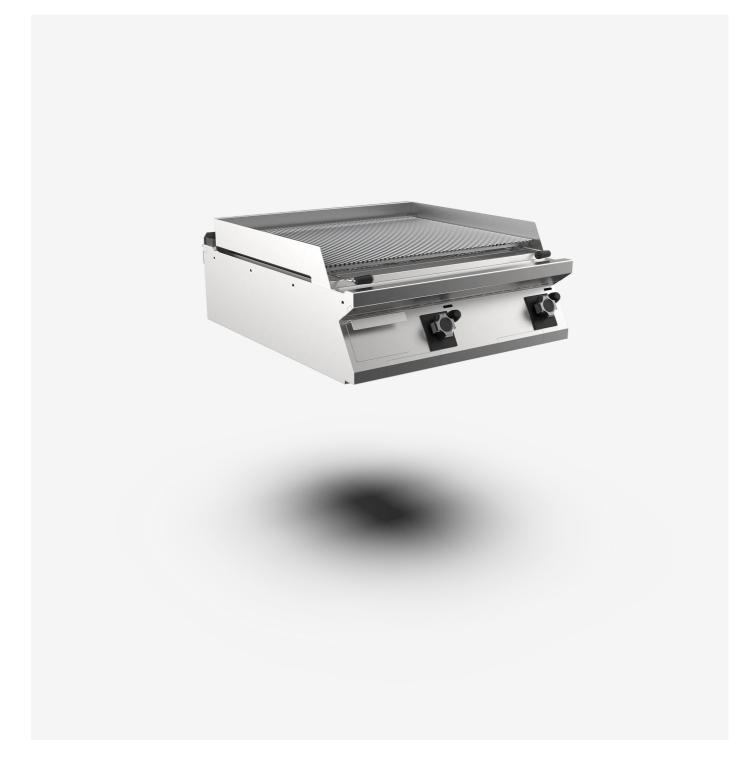

## Gas charcoal grill 800 mm width top with lava rocks and stainless steel grid

## DESCRIPTION

Lava stone grill top in AISI 3O4 stainless steel. 2O/IO pressed steel top with anti-spill front edge, designed for flush alignment with hermetic seal supplied. Top designed to accommodate water column accessory. The cooking grill has two height settings to ensure optimum grilling. The grill is equipped with a removable grease collection tray for easy cleaning. Heated by stabilised flame steel burners with pilot burner and safety thermocouple. Heating control knob shaped to prevent water infiltration. Heating controlled by safety valve gas tap. Steel grid supplied. The model includes 4 bags of lava stone as standard.