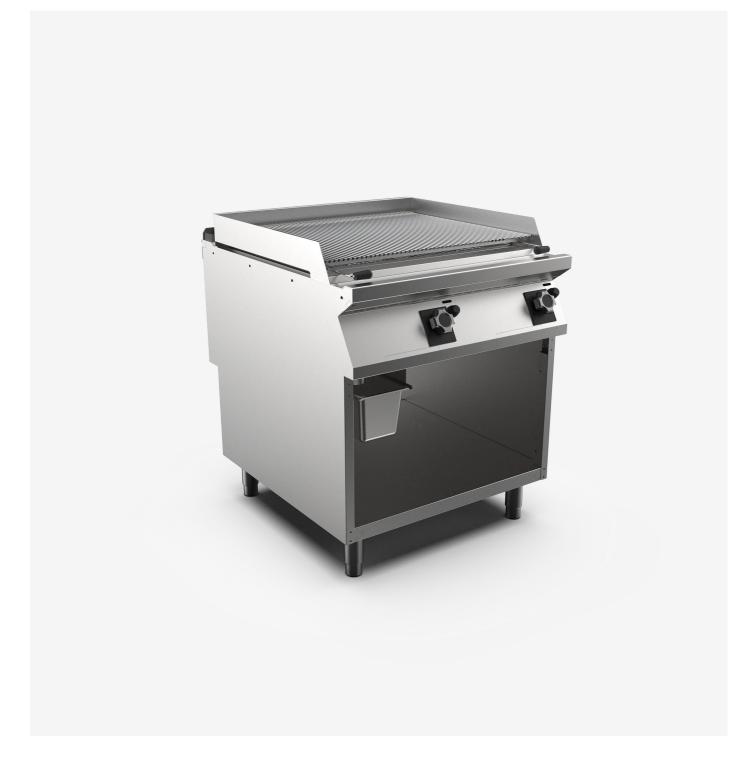

## Gas charcoal grill 800 mm width top with lava rocks and stainless steel grid on open stand

## DESCRIPTION

Freestanding lava stone grill on open cabinet base, in AISI 3O4 stainless steel. 2O/IO pressed steel top with anti-spill front edge, designed for flush alignment with hermetic seal supplied. Top designed to accommodate water column accessory. The cooking grill has two height settings to ensure optimum grilling. The grill is equipped with a removable grease collection tray for easy cleaning. Heated by stabilised flame steel burners with pilot burner and safety thermocouple. Heating control knob shaped to prevent water infiltration. Heating controlled by valve gas tap with safety thermocouple. Steel grid supplied. Appliance equipped with stainless steel adjustable feet. The model includes 4 bags of lava stone as standard.