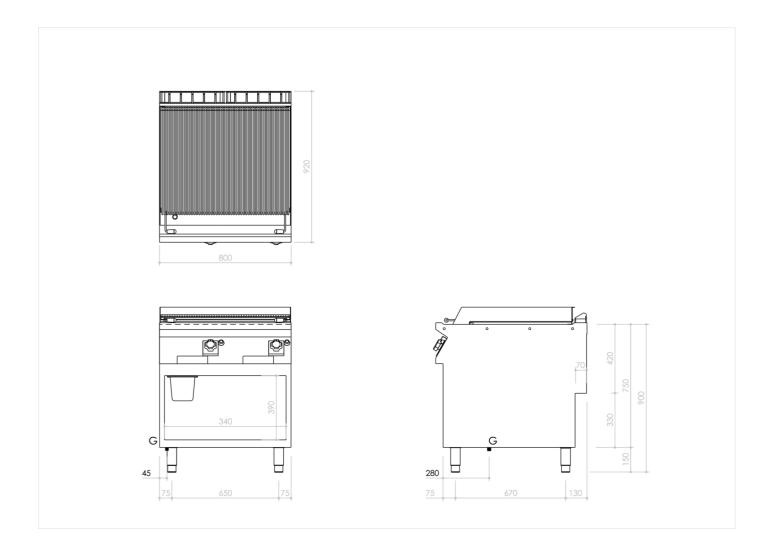

## **TECHNICAL SPECIFICATIONS**

| WIDTH (mm):                   | 800               |
|-------------------------------|-------------------|
| DEPTH (mm):                   | 920               |
| HEIGHT (mm):                  | 900               |
| WEIGHT (Kg):                  | 108               |
| VOLUME (m <sup>3</sup> ):     | 1                 |
| GAS POWER (kW):               | 25                |
| INTERNAL BASE UNIT DIM. (mm): | 720x400(h)x900 mm |
| COOKING ZONES N°:             | 2                 |
| COOKING ZONES DIM. (mm):      | 780x645mm         |
| COOKING ZONE DETAILS:         | 2x 12.50kW        |

## **INSTALLATION SPECIFICATIONS**

(G) Gas Inlet: Ø1/2"