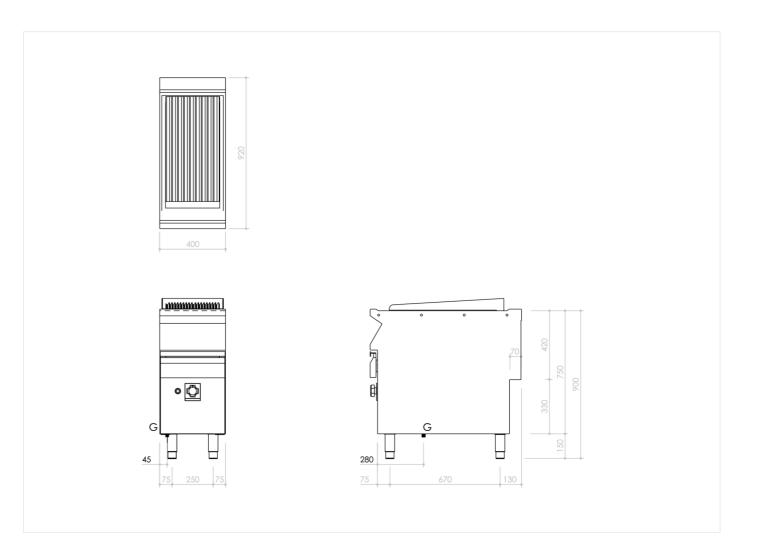

## **TECHNICAL SPECIFICATIONS**

| WIDTH (mm):               | 400        |
|---------------------------|------------|
| DEPTH (mm):               | 920        |
| HEIGHT (mm):              | 900        |
| WEIGHT (Kg):              | 72         |
| VOLUME (m <sup>3</sup> ): | 0.5        |
| GAS POWER (kW):           | 11         |
| COOKING ZONES N°:         | 1          |
| COOKING ZONES DIM. (mm):  | 316x627mm  |
| COOKING ZONE DETAILS:     | Ix II.OOkW |
|                           |            |

ITEM

Gas radiant chargrill with water drawer 400 mm width on cabinet base

INSTALLATION SPECIFICATIONS

(G) Gas Inlet:

Ø1/2''

The data reported in this document is to be considered nonbinding. The company reserves the right to make changes at any time, without prior notice.