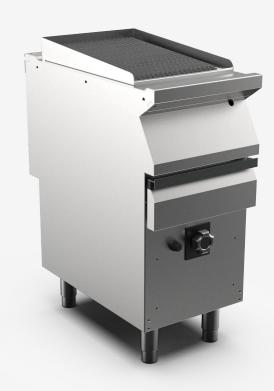

ITEM

Gas radiant chargrill with water drawer 400 mm width on cabinet base

## DESCRIPTION

Freestanding gas grill with water drawer in AISI 3O4 stainless steel. 20/IO pressed steel top with anti-spill front edge, designed for flush alignment with hermetic seal supplied. Reversible cast-iron cooking grille. Forward sloping for cooking fatty meats, with 4 mm elements in direct contact and drip tray for collecting grease. Flat for cooking fish and vegetables with circular IO mm diameter elements. I35 mm tall splashguard in AISI 3O4 stainless steel on three sides. Grease collection channel at front, easily removed for cleaning. Removable drawer for collecting cooking fats or holding water, positioned underneath the heating elements. The water allows the cooking fats to cool. Evaporation of water ensures grilled food will be tender. Controls positioned on fixed front control panel. Heating by means of burner in AISI 3O4 stainless steel positioned under the grille, protected by the AISI 3I6 stainless steel diffuser, easily removed for cleaning. Heat is adjusted by means of a safety tap with thermocouple and a pilot burner. Piezoelectric ignition. Scraper for grille supplied. Appliance equipped with height adjustable feet in stainless steel.