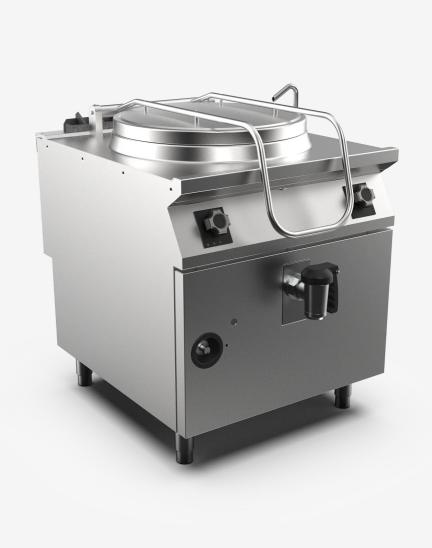

## Gas boiling pan 100 litre capacity, with direct heating system

#### DESCRIPTION

Freestanding direct heating gas boiling pan in AISI 3O4 stainless steel. 2O/IO pressed steel top with anti-spill front edge, designed for flush alignment with hermetic seal supplied. Tank base in polished AISI 3I6L stainless steel, walls in AISI 3O4 stainless steel. Thick insulating panels for thermal insulation of tank. Tank diameter 6OO mm, capacity IOO I. Cold or hot water filling via solenoid valves controlled by a selector; water tap located on top I I/2 safety drain tap with grip in heatproof material. Counter-balanced lid with 75° opening and handle offering front and side grip. Direct heating with AISI 3O4 stainless steel burners positioned outside the tank. Heat control knob shaped to prevent water infiltration, equipped with integral indicator lights for instant recognition of heating and correct operation of the appliance. Temperature controlled by an energy regulator. Gas valve with pilot burner and safety thermocouple. Automatic pilot burner electric ignition. Model equipped with safety thermostat with reset button accessible to the user. Appliance equipped with stainless steel adjustable feet.