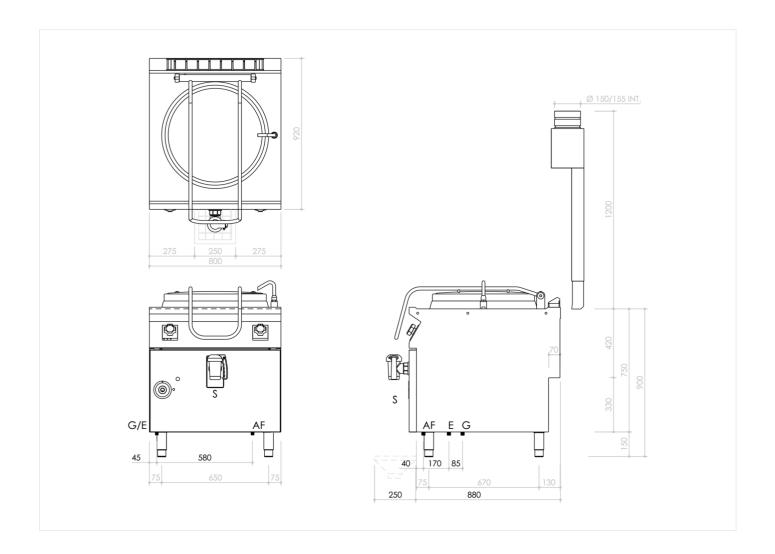

#### **TECHNICAL SPECIFICATIONS**

| WIDTH (mm):               | 800               |
|---------------------------|-------------------|
| DEPTH (mm):               | 920               |
| HEIGHT (mm):              | 900               |
| WEIGHT (Kg):              | 105               |
| VOLUME (m <sup>3</sup> ): | 1                 |
| GAS POWER (kW):           | 21                |
| COOKING ZONES N°:         | 1                 |
| COOKING ZONE DETAILS:     | 1x 21kW           |
| TANK DIM. (mm):           | Ø6OOmm            |
| TANK N°:                  | CAPACITY (L): 100 |

### **INSTALLATION SPECIFICATIONS**

| (G) Gas Inlet:         | ØI/2"         |
|------------------------|---------------|
| (AF) Cold Water Inlet: | ØI/2-H=IOOmm. |
| (AC) Hot Water Inlet:  | ØI/2-H=IOOmm. |