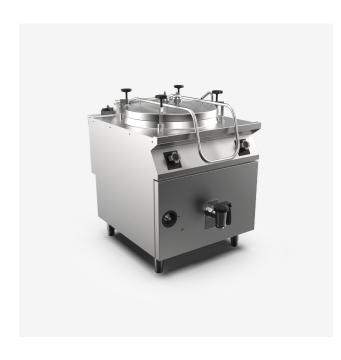

## Gas boiling pan 150 litre capacity, with direct heating system and autoclave lid

## DESCRIPTION

Freestanding direct heating gas boiling pan with autoclave lid in AISI 3O4 stainless steel. 2O/IO pressed steel top with anti-spill front edge, designed for flush alignment with hermetic seal supplied. Tank base in polished AISI 3I6L stainless steel, walls in AISI 3O4 stainless steel. Thick insulating panels for thermal insulation of tank. Tank diameter 6OO mm, capacity I5O I. Cold or hot water filling via solenoid valves controlled by a selector; water tap located on top I I/2 safety drain tap with grip in heatproof material. Counter-balanced lid with 75° opening and handle offering front and side grip. Direct heating with AISI 3O4 stainless steel burners positioned outside the tank. Heat control knob shaped to prevent water infiltration, equipped with integral indicator lights for instant recognition of heating and correct operation of the appliance. Temperature controlled by an energy regulator. Gas valve with pilot burner and safety thermocouple. Automatic pilot burner electric ignition. Model equipped with safety thermostat with reset button accessible to the user. Appliance equipped with stainless steel adjustable feet.