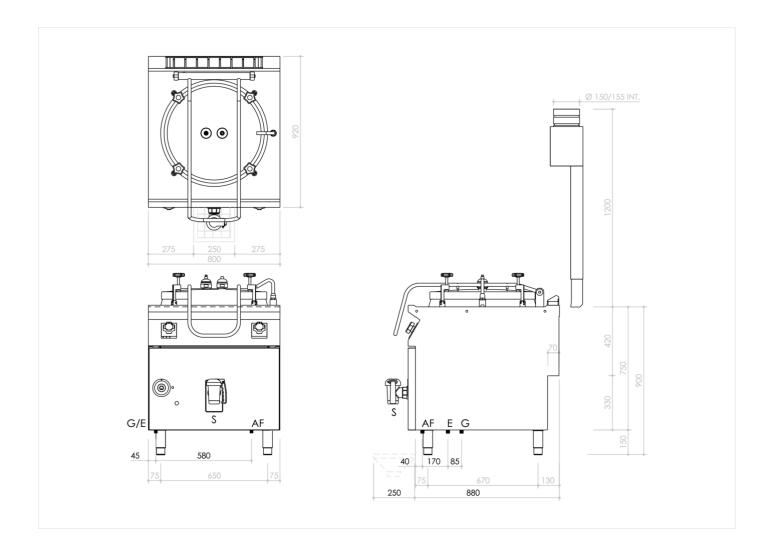

## TECHNICAL SPECIFICATIONS

| WIDTH (mm):               | 800               |
|---------------------------|-------------------|
| DEPTH (mm):               | 920               |
| HEIGHT (mm):              | 900               |
| WEIGHT (Kg):              | 134               |
| VOLUME (m <sup>3</sup> ): | 1                 |
| GAS POWER (kW):           | 24                |
| COOKING ZONES N°:         | 1                 |
| COOKING ZONE DETAILS:     | Ix 24kW           |
| TANK DIM. (mm):           | Ø6OOmm            |
| TANK N°:                  | CAPACITY (L): 100 |

## **INSTALLATION SPECIFICATIONS**

| (G) Gas Inlet:         | Ø1/2"         |
|------------------------|---------------|
| (AF) Cold Water Inlet: | ØI/2-H=IOOmm. |
| (AC) Hot Water Inlet:  | Ø1/2-H=100mm. |