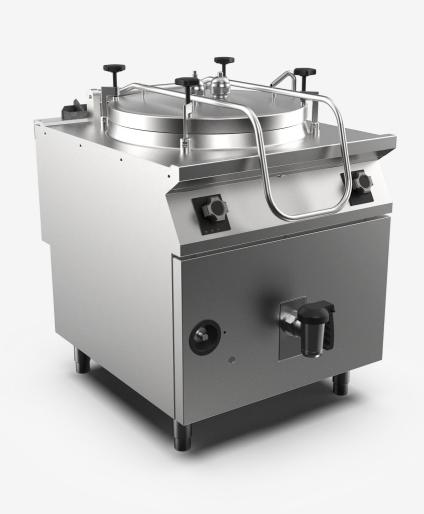

## Gas boiling pan 150 litre capacity, with direct heating system and autoclave lid

## DESCRIPTION

Freestanding direct heating gas boiling pan with autoclave lid in AISI 3O4 stainless steel. 2O/IO pressed steel top with anti-spill front edge, designed for flush alignment with hermetic seal supplied. Tank base in polished AISI 3I6L stainless steel, walls in AISI 3O4 stainless steel. Thick insulating panels for thermal insulation of tank. Tank diameter 6OO mm, capacity I5O I. Cold or hot water filling via solenoid valves controlled by a selector; water tap located on top I I/2 safety drain tap with grip in heatproof material. Counter-balanced lid with 75° opening and handle offering front and side grip. Direct heating with AISI 3O4 stainless steel burners positioned outside the tank. Heat control knob shaped to prevent water infiltration, equipped with integral indicator lights for instant recognition of heating and correct operation of the appliance. Temperature controlled by an energy regulator. Gas valve with pilot burner and safety thermocouple. Automatic pilot burner electric ignition. Model equipped with safety thermostat with reset button accessible to the user. Appliance equipped with stainless steel adjustable feet.