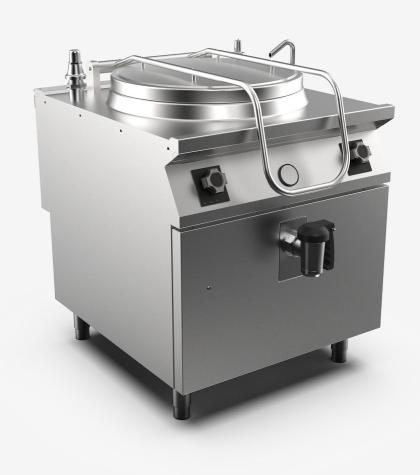

## Electric boiling pan 100 litre capacity, with indirect heating system and automatic condensed steam outlet

#### DESCRIPTION

Freestanding indirect heating electric boiling pan in AISI 3O4 stainless steel. 2O/IO pressed steel top with anti-spill front edge, designed for flush alignment with hermetic seal supplied. Tank base in polished AISI 3I6L stainless steel, walls in AISI 3O4 stainless steel. Thick insulating panels for thermal insulation of tank. Tank diameter 6OO mm, capacity IOO I. Cold or hot water filling via solenoid valves controlled by a selector; water tap located on top I I/2 safety drain tap with grip in heatproof material. Counter-balanced lid with 90° opening and handle offering front grip. Indirect heating with low-pressure steam generated by the water in the jacket: safe and easy operation thanks to pressure gauge, safety valve and compensating valve. Innovative control system with no water warning light; heating restarts after the water level in the jacket has been restored. Indirect heating with armoured heating elements inside the jacket. Heat control knob shaped to prevent water infiltration, equipped with integral indicator lights for instant recognition of heating and correct operation of the appliance. Temperature controlled by an energy regulator. Indirect heating version with automatic condensed steam outlet and water filling of the jacket. Model equipped with safety thermostat with reset button accessible to the user. IPX5 water-resistant rating. Appliance equipped with stainless steel adjustable feet.