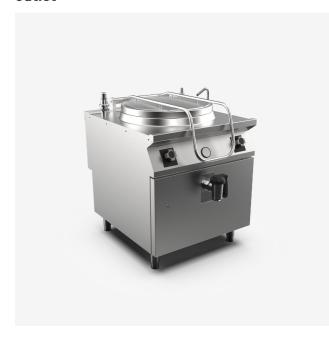

# Electric boiling pan 100 litre capacity, with indirect heating system and automatic condensed steam outlet

#### DESCRIPTION

Freestanding indirect heating electric boiling pan in AISI 3O4 stainless steel. 2O/IO pressed steel top with anti-spill front edge, designed for flush alignment with hermetic seal supplied. Tank base in polished AISI 3I6L stainless steel, walls in AISI 3O4 stainless steel. Thick insulating panels for thermal insulation of tank. Tank diameter 6OO mm, capacity IOO I. Cold or hot water filling via solenoid valves controlled by a selector; water tap located on top I I/2 safety drain tap with grip in heatproof material. Counter-balanced lid with 90° opening and handle offering front grip. Indirect heating with low-pressure steam generated by the water in the jacket: safe and easy operation thanks to pressure gauge, safety valve and compensating valve. Innovative control system with no water warning light; heating restarts after the water level in the jacket has been restored. Indirect heating with armoured heating elements inside the jacket. Heat control knob shaped to prevent water infiltration, equipped with integral indicator lights for instant recognition of heating and correct operation of the appliance. Temperature controlled by an energy regulator. Indirect heating version with automatic condensed steam outlet and water filling of the jacket. Model equipped with safety thermostat with reset button accessible to the user. IPX5 water-resistant rating. Appliance equipped with stainless steel adjustable feet.