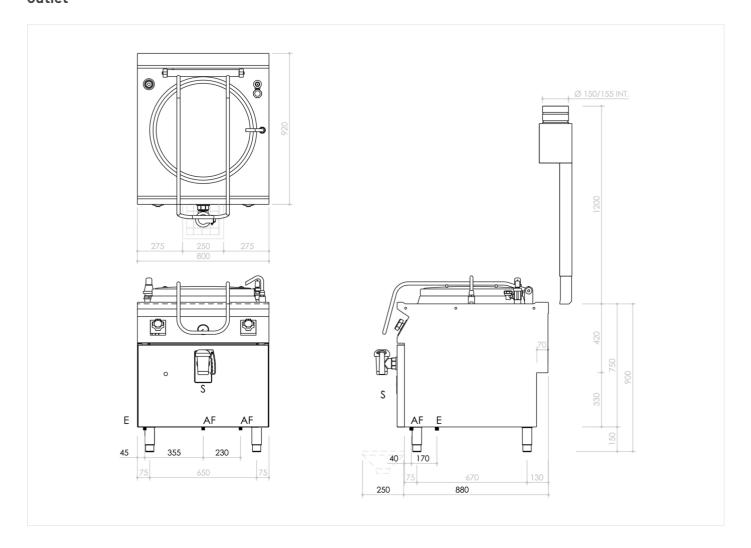

### **TECHNICAL SPECIFICATIONS**

| WIDTH (mm):       800         DEPTH (mm):       920         HEIGHT (mm):       900         WEIGHT (Kg):       145         VOLUME (m³):       I         EL. POWER (kW):       2I         VOLTAGE:       VAC400-3N         COOKING ZONES N°:       I         COOKING ZONE DETAILS:       Ix 2IkW         TANK DIM. (mm):       Ø600mm         TANK N°:       I       CAPACITY (L):       IOO         IP GRADE:       IPX5                                                                                                                                                                                                                                                                                                                                                                                                                                                                                                                                                                                                                                                                                                                                                                                                                                                                                                                                                                                                                                                                                                                                                                                                                                                                                                                                                                                                                                                                                                                                                                                                                                                                                                        |                           |                   |
|--------------------------------------------------------------------------------------------------------------------------------------------------------------------------------------------------------------------------------------------------------------------------------------------------------------------------------------------------------------------------------------------------------------------------------------------------------------------------------------------------------------------------------------------------------------------------------------------------------------------------------------------------------------------------------------------------------------------------------------------------------------------------------------------------------------------------------------------------------------------------------------------------------------------------------------------------------------------------------------------------------------------------------------------------------------------------------------------------------------------------------------------------------------------------------------------------------------------------------------------------------------------------------------------------------------------------------------------------------------------------------------------------------------------------------------------------------------------------------------------------------------------------------------------------------------------------------------------------------------------------------------------------------------------------------------------------------------------------------------------------------------------------------------------------------------------------------------------------------------------------------------------------------------------------------------------------------------------------------------------------------------------------------------------------------------------------------------------------------------------------------|---------------------------|-------------------|
| HEIGHT (mm):       900         WEIGHT (Kg):       145         VOLUME (m³):       I         EL. POWER (kW):       21         VOLTAGE:       VAC400-3N         COOKING ZONES N°:       I         COOKING ZONE DETAILS:       Ix 2IkW         TANK DIM. (mm):       Ø600mm         TANK N°:       I         CAPACITY (L):       IO0                                                                                                                                                                                                                                                                                                                                                                                                                                                                                                                                                                                                                                                                                                                                                                                                                                                                                                                                                                                                                                                                                                                                                                                                                                                                                                                                                                                                                                                                                                                                                                                                                                                                                                                                                                                               | WIDTH (mm):               | 800               |
| WEIGHT (Kg):       145         VOLUME (m³):       I         EL. POWER (kW):       2I         VOLTAGE:       VAC400-3N         COOKING ZONES N°:       I         COOKING ZONE DETAILS:       Ix 2IkW         TANK DIM. (mm):       Ø600mm         TANK N°:       I         CAPACITY (L):       IOO                                                                                                                                                                                                                                                                                                                                                                                                                                                                                                                                                                                                                                                                                                                                                                                                                                                                                                                                                                                                                                                                                                                                                                                                                                                                                                                                                                                                                                                                                                                                                                                                                                                                                                                                                                                                                              | DEPTH (mm):               | 920               |
| VOLUME (m³):       I         EL. POWER (kW):       2I         VOLTAGE:       VAC400-3N         COOKING ZONES N°:       I         COOKING ZONE DETAILS:       Ix 2IkW         TANK DIM. (mm):       Ø600mm         TANK N°:       I         CAPACITY (L):       IOO                                                                                                                                                                                                                                                                                                                                                                                                                                                                                                                                                                                                                                                                                                                                                                                                                                                                                                                                                                                                                                                                                                                                                                                                                                                                                                                                                                                                                                                                                                                                                                                                                                                                                                                                                                                                                                                             | HEIGHT (mm):              | 900               |
| EL. POWER (kW):       21         VOLTAGE:       VAC400-3N         COOKING ZONES N°:       1         COOKING ZONE DETAILS:       Ix 2IkW         TANK DIM. (mm):       Ø600mm         TANK N°:       1       CAPACITY (L):       100                                                                                                                                                                                                                                                                                                                                                                                                                                                                                                                                                                                                                                                                                                                                                                                                                                                                                                                                                                                                                                                                                                                                                                                                                                                                                                                                                                                                                                                                                                                                                                                                                                                                                                                                                                                                                                                                                            | WEIGHT (Kg):              | 145               |
| VOLTAGE:  VAC400-3N  COOKING ZONES N°:  COOKING ZONE DETAILS:  IX 2IkW  TANK DIM. (mm):  Ø600mm  TANK N°:  I  CAPACITY (L):  IOO                                                                                                                                                                                                                                                                                                                                                                                                                                                                                                                                                                                                                                                                                                                                                                                                                                                                                                                                                                                                                                                                                                                                                                                                                                                                                                                                                                                                                                                                                                                                                                                                                                                                                                                                                                                                                                                                                                                                                                                               | VOLUME (m <sup>3</sup> ): | 1                 |
| COOKING ZONES N°:  COOKING ZONE DETAILS:  Ix 2IkW  TANK DIM. (mm):  Ø600mm  TANK N°:  I CAPACITY (L): IOO                                                                                                                                                                                                                                                                                                                                                                                                                                                                                                                                                                                                                                                                                                                                                                                                                                                                                                                                                                                                                                                                                                                                                                                                                                                                                                                                                                                                                                                                                                                                                                                                                                                                                                                                                                                                                                                                                                                                                                                                                      | EL. POWER (kW):           | 21                |
| COOKING ZONE DETAILS:         1x 21kW           TANK DIM. (mm):         Ø600mm           TANK N°:         I         CAPACITY (L):         IOO                                                                                                                                                                                                                                                                                                                                                                                                                                                                                                                                                                                                                                                                                                                                                                                                                                                                                                                                                                                                                                                                                                                                                                                                                                                                                                                                                                                                                                                                                                                                                                                                                                                                                                                                                                                                                                                                                                                                                                                  | VOLTAGE:                  | VAC400-3N         |
| TANK DIM. (mm):         Ø600mm           TANK N°:         I         CAPACITY (L):         IOO                                                                                                                                                                                                                                                                                                                                                                                                                                                                                                                                                                                                                                                                                                                                                                                                                                                                                                                                                                                                                                                                                                                                                                                                                                                                                                                                                                                                                                                                                                                                                                                                                                                                                                                                                                                                                                                                                                                                                                                                                                  | COOKING ZONES N°:         | 1                 |
| TANK N°: 1 CAPACITY (L): 100                                                                                                                                                                                                                                                                                                                                                                                                                                                                                                                                                                                                                                                                                                                                                                                                                                                                                                                                                                                                                                                                                                                                                                                                                                                                                                                                                                                                                                                                                                                                                                                                                                                                                                                                                                                                                                                                                                                                                                                                                                                                                                   | COOKING ZONE DETAILS:     | 1x 21kW           |
| , and the same state of the sa | TANK DIM. (mm):           | Ø600mm            |
| IP GRADE: IPX5                                                                                                                                                                                                                                                                                                                                                                                                                                                                                                                                                                                                                                                                                                                                                                                                                                                                                                                                                                                                                                                                                                                                                                                                                                                                                                                                                                                                                                                                                                                                                                                                                                                                                                                                                                                                                                                                                                                                                                                                                                                                                                                 | TANK N°:                  | CAPACITY (L): 100 |
|                                                                                                                                                                                                                                                                                                                                                                                                                                                                                                                                                                                                                                                                                                                                                                                                                                                                                                                                                                                                                                                                                                                                                                                                                                                                                                                                                                                                                                                                                                                                                                                                                                                                                                                                                                                                                                                                                                                                                                                                                                                                                                                                | IP GRADE:                 | IPX5              |

#### **INSTALLATION SPECIFICATIONS**

| (E) Electrical Connection: | VAC400-3N 50/60Hz |
|----------------------------|-------------------|
| (AF) Cold Water Inlet:     | Ø1/2-H=100mm.     |
| (AC) Hot Water Inlet:      | Ø1/2-H=100mm.     |