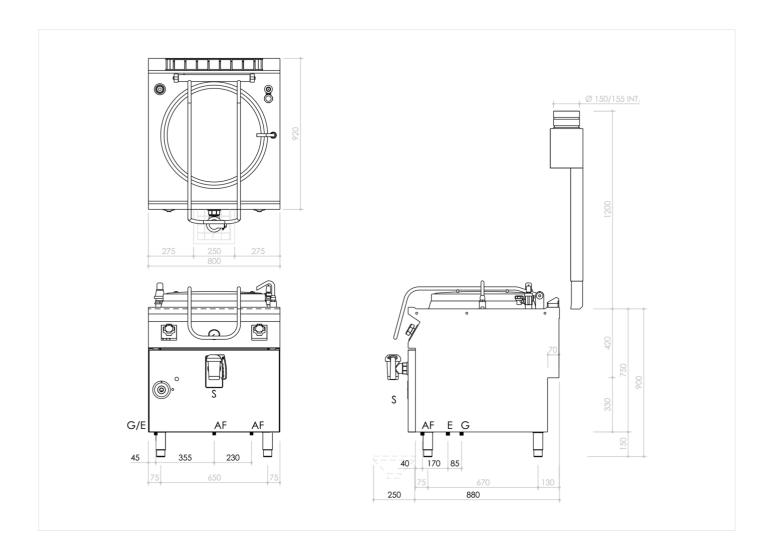

## **TECHNICAL SPECIFICATIONS**

| WIDTH (mm):               | 800               |
|---------------------------|-------------------|
| DEPTH (mm):               | 920               |
| HEIGHT (mm):              | 900               |
| WEIGHT (Kg):              | 160               |
| VOLUME (m <sup>3</sup> ): | 1                 |
| GAS POWER (kW):           | 24                |
| COOKING ZONES N°:         | 1                 |
| COOKING ZONE DETAILS:     | Ix 24kW           |
| TANK DIM. (mm):           | Ø600mm            |
| TANK N°:                  | CAPACITY (L): 140 |

## **INSTALLATION SPECIFICATIONS**

| (G) Gas Inlet:         | ØI/2"         |
|------------------------|---------------|
| (AF) Cold Water Inlet: | ØI/2-H=IOOmm. |
| (AC) Hot Water Inlet:  | ØI/2-H=IOOmm. |