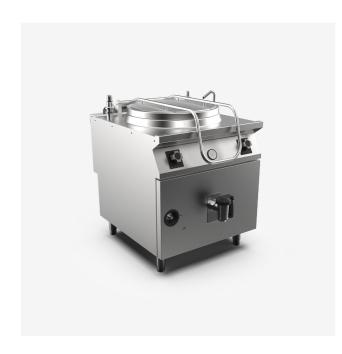

## Gas boiling pan 140 litre capacity, with indirect heating system and automatic condensed steam outlet

## DESCRIPTION

Freestanding indirect heating gas boiling pan in AISI 3O4 stainless steel. 2O/IO pressed steel top with anti-spill front edge, designed for flush alignment with hermetic seal supplied. Tank base in polished AISI 3I6L stainless steel, walls in AISI 3O4 stainless steel. Thick insulating panels for thermal insulation of tank. Tank diameter 6OO mm, capacity I4O I. Cold or hot water filling via solenoid valves controlled by a selector; water tap located on top I I/2 safety drain tap with grip in heatproof material. Counter-balanced lid with 75° opening and handle offering front and side grip. Indirect heating with low-pressure steam generated by the water in the jacket: safe and easy operation thanks to pressure gauge, safety valve and compensating valve. Innovative control system with no water warning light; heating restarts after the water level in the jacket has been restored. Indirect heating with AISI 3O4 stainless steel burners positioned outside the jacket. Heat control knob shaped to prevent water infiltration, equipped with integral indicator lights for instant recognition of heating and correct operation of the appliance. Temperature controlled by an energy regulator. Gas valve with pilot burner and safety thermocouple. Automatic pilot burner electric ignition. Indirect heating version with automatic condensed steam outlet and water filling of the jacket. Model equipped with safety thermostat with reset button accessible to the user. Appliance equipped with stainless steel adjustable feet.