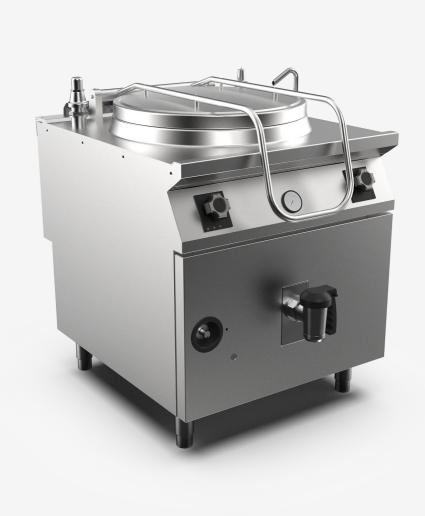

## Gas boiling pan 140 litre capacity, with indirect heating system and automatic condensed steam outlet

## DESCRIPTION

Freestanding indirect heating gas boiling pan in AISI 3O4 stainless steel. 2O/IO pressed steel top with anti-spill front edge, designed for flush alignment with hermetic seal supplied. Tank base in polished AISI 3I6L stainless steel, walls in AISI 3O4 stainless steel. Thick insulating panels for thermal insulation of tank. Tank diameter 6OO mm, capacity I4O I. Cold or hot water filling via solenoid valves controlled by a selector; water tap located on top I I/2 safety drain tap with grip in heatproof material. Counter-balanced lid with 75° opening and handle offering front and side grip. Indirect heating with low-pressure steam generated by the water in the jacket: safe and easy operation thanks to pressure gauge, safety valve and compensating valve. Innovative control system with no water warning light; heating restarts after the water level in the jacket has been restored. Indirect heating with AISI 3O4 stainless steel burners positioned outside the jacket. Heat control knob shaped to prevent water infiltration, equipped with integral indicator lights for instant recognition of heating and correct operation of the appliance. Temperature controlled by an energy regulator. Gas valve with pilot burner and safety thermocouple. Automatic pilot burner electric ignition. Indirect heating version with automatic condensed steam outlet and water filling of the jacket. Model equipped with safety thermostat with reset button accessible to the user. Appliance equipped with stainless steel adjustable feet.