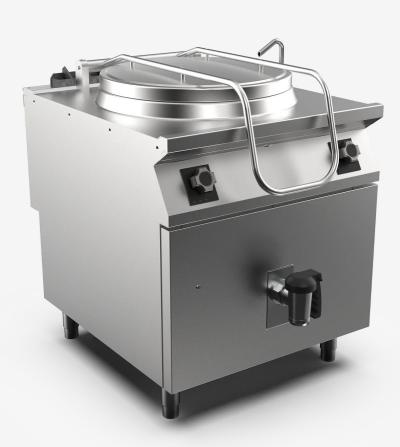

ITEM

Electric boiling pan 150 litre capacity, with direct heating system

## DESCRIPTION

Freestanding direct heating electric boiling pan in AISI 3O4 stainless steel. 20/IO pressed steel top with anti-spill front edge, designed for flush alignment with hermetic seal supplied. Tank base in polished AISI 3I6L stainless steel, walls in AISI 3O4 stainless steel. Thick insulating panels for thermal insulation of tank. Tank diameter 6OO mm, capacity I5O I. Cold or hot water filling via solenoid valves controlled by a selector; water tap located on top I I/2 safety drain tap with grip in heatproof material. Counter-balanced lid with 90° opening and handle offering front grip. Direct heating with AISI 3O4 stainless steel burners positioned outside the tank. Heat control knob shaped to prevent water infiltration, equipped with integral indicator lights for instant recognition of heating and correct operation of the appliance. Temperature controlled by an energy regulator. Model equipped with safety thermostat with reset button accessible to the user. IPX5 water-resistant rating. Appliance equipped with stainless steel adjustable feet.