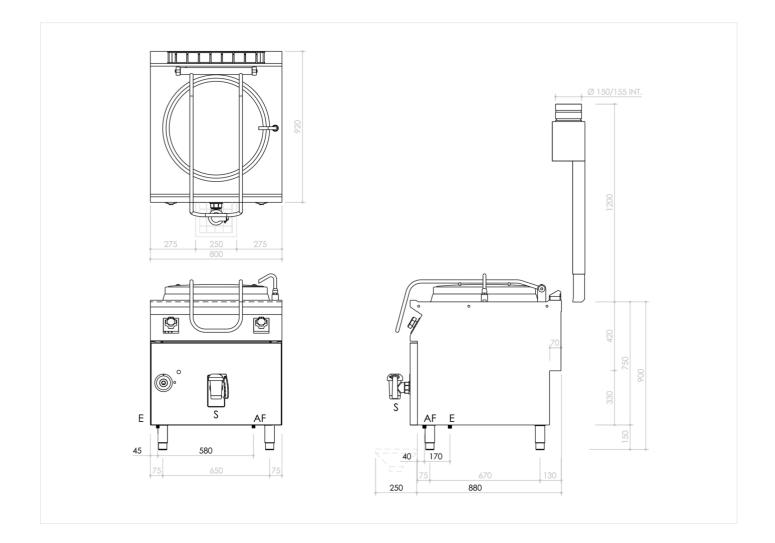

## **TECHNICAL SPECIFICATIONS**

| WIDTH (mm):               |   | 800           |     |
|---------------------------|---|---------------|-----|
| DEPTH (mm):               |   | 920           |     |
| HEIGHT (mm):              |   | 900           |     |
| WEIGHT (Kg):              |   | 126           |     |
| VOLUME (m <sup>3</sup> ): |   | 1             |     |
| EL. POWER (kW):           |   | 12            |     |
| VOLTAGE:                  |   | VAC400-3N     |     |
| COOKING ZONES N°:         |   | 1             |     |
| COOKING ZONE DETAILS:     |   | 1x 12kW       |     |
| TANK DIM. (mm):           |   | Ø600mm        |     |
| TANK N°:                  | 1 | CAPACITY (L): | 150 |
| IP GRADE:                 |   | IPX5          |     |

## INSTALLATION SPECIFICATIONS

| (E) Electrical Connection: | VAC400-3N 50/60Hz |
|----------------------------|-------------------|
| (AF) Cold Water Inlet:     | Ø1/2-H=100mm.     |
| (AC) Hot Water Inlet:      | Ø1/2-H=100mm.     |