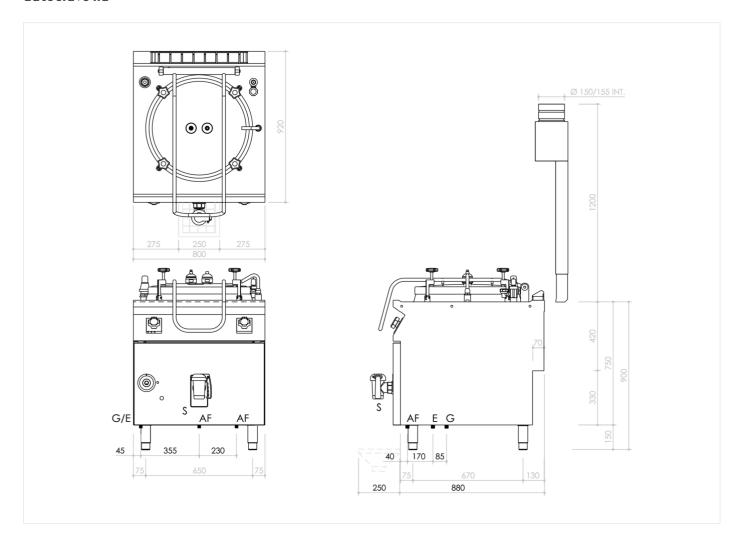

## **TECHNICAL SPECIFICATIONS**

| WIDTH (mm):               | 800               |
|---------------------------|-------------------|
| DEPTH (mm):               | 920               |
| HEIGHT (mm):              | 900               |
| WEIGHT (Kg):              | 175               |
| VOLUME (m <sup>3</sup> ): | 1                 |
| GAS POWER (kW):           | 24                |
| COOKING ZONES N°:         | 1                 |
| COOKING ZONE DETAILS:     | Ix 24kW           |
| TANK DIM. (mm):           | Ø600mm            |
| TANK N°:                  | CAPACITY (L): 140 |

## **INSTALLATION SPECIFICATIONS**

| (G) Gas Inlet:         | ØI/2"         |
|------------------------|---------------|
| (AF) Cold Water Inlet: | ØI/2-H=IOOmm. |
| (AC) Hot Water Inlet:  | Ø1/2-H=100mm. |