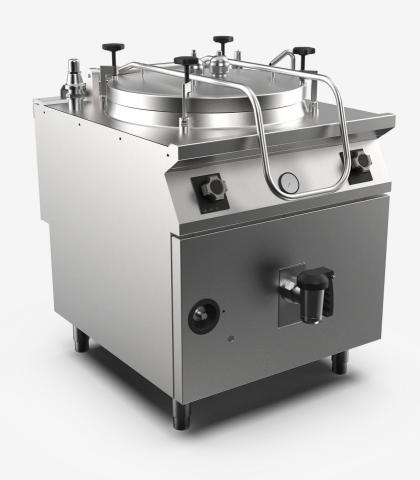

## Gas boiling pan 140 litre capacity, with indirect heating system, automatic condensed steam outlet and autoclave lid

## DESCRIPTION

Freestanding indirect heating gas boiling pan with autoclave lid in AISI 3O4 stainless steel. 2O/IO pressed steel top with anti-spill front edge, designed for flush alignment with hermetic seal supplied. Tank base in polished AISI 3I6L stainless steel, walls in AISI 3O4 stainless steel. Thick insulating panels for thermal insulation of tank. Tank diameter 6OO mm, capacity I4O I. Cold or hot water filling via solenoid valves controlled by a selector; water tap located on top I I/2 safety drain tap with grip in heatproof material. Counter-balanced lid with 75° opening and handle offering front and side grip. Indirect heating with low-pressure steam generated by the water in the jacket: safe and easy operation thanks to pressure gauge, safety valve and compensating valve. Innovative control system with no water warning light; heating restarts after the water level in the jacket has been restored. Indirect heating with AISI 3O4 stainless steel burners positioned outside the jacket. Heat control knob shaped to prevent water infiltration, equipped with integral indicator lights for instant recognition of heating and correct operation of the appliance. Temperature controlled by an energy regulator. Gas valve with pilot burner and safety thermocouple. Automatic pilot burner electric ignition. Indirect heating version with automatic condensed steam outlet and water filling of the jacket. Model equipped with safety thermostat with reset button accessible to the user. Appliance equipped with stainless steel adjustable feet.