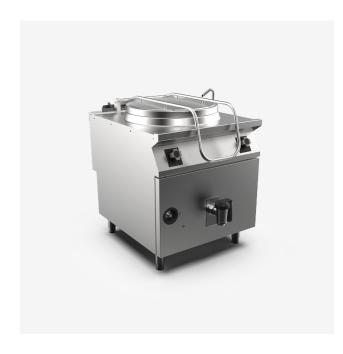

## Gas boiling pan 150 litre capacity, with direct heating system

#### DESCRIPTION

Freestanding direct heating gas boiling pan in AISI 3O4 stainless steel. 2O/IO pressed steel top with anti-spill front edge, designed for flush alignment with hermetic seal supplied. Tank base in polished AISI 3I6L stainless steel, walls in AISI 3O4 stainless steel. Thick insulating panels for thermal insulation of tank. Tank diameter 6OO mm, capacity I5O I. Cold or hot water filling via solenoid valves controlled by a selector; water tap located on top I I/2 safety drain tap with grip in heatproof material. Counter-balanced lid with 75° opening and handle offering front and side grip. Direct heating with AISI 3O4 stainless steel burners positioned outside the tank. Heat control knob shaped to prevent water infiltration, equipped with integral indicator lights for instant recognition of heating and correct operation of the appliance. Temperature controlled by an energy regulator. Gas valve with pilot burner and safety thermocouple. Automatic pilot burner electric ignition. Model equipped with safety thermostat with reset button accessible to the user. Appliance equipped with stainless steel adjustable feet.