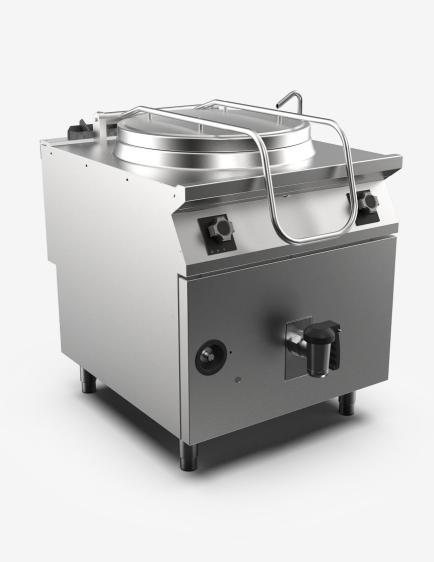

## Gas boiling pan 150 litre capacity, with direct heating system

#### DESCRIPTION

Freestanding direct heating gas boiling pan in AISI 3O4 stainless steel. 2O/IO pressed steel top with anti-spill front edge, designed for flush alignment with hermetic seal supplied. Tank base in polished AISI 3I6L stainless steel, walls in AISI 3O4 stainless steel. Thick insulating panels for thermal insulation of tank. Tank diameter 6OO mm, capacity I5O I. Cold or hot water filling via solenoid valves controlled by a selector; water tap located on top I I/2 safety drain tap with grip in heatproof material. Counter-balanced lid with 75° opening and handle offering front and side grip. Direct heating with AISI 3O4 stainless steel burners positioned outside the tank. Heat control knob shaped to prevent water infiltration, equipped with integral indicator lights for instant recognition of heating and correct operation of the appliance. Temperature controlled by an energy regulator. Gas valve with pilot burner and safety thermocouple. Automatic pilot burner electric ignition. Model equipped with safety thermostat with reset button accessible to the user. Appliance equipped with stainless steel adjustable feet.