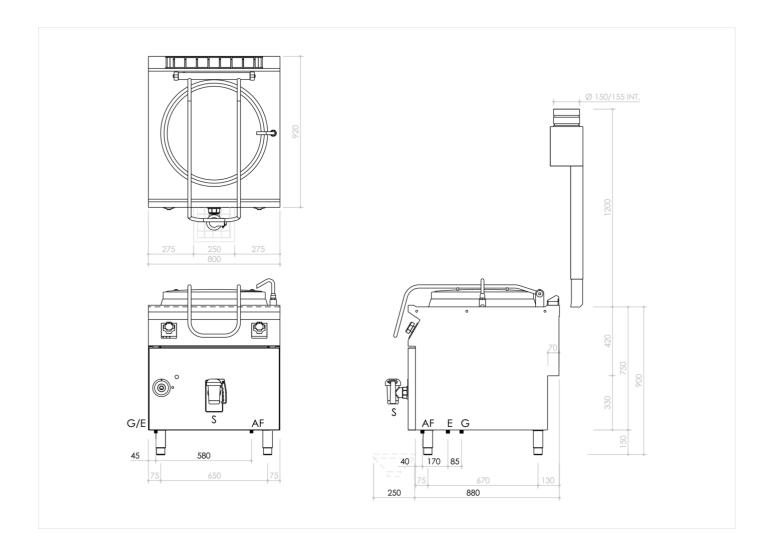

#### **TECHNICAL SPECIFICATIONS**

| WIDTH (mm):               | 800               |
|---------------------------|-------------------|
| DEPTH (mm):               | 920               |
| HEIGHT (mm):              | 900               |
| WEIGHT (Kg):              | 124               |
| VOLUME (m <sup>3</sup> ): | 1                 |
| GAS POWER (kW):           | 24                |
| COOKING ZONES N°:         | 1                 |
| COOKING ZONE DETAILS:     | Ix 24kW           |
| TANK DIM. (mm):           | Ø6OOmm            |
| TANK N°:                  | CAPACITY (L): 150 |

### **INSTALLATION SPECIFICATIONS**

| (G) Gas Inlet:         | ØI/2"         |
|------------------------|---------------|
| (AF) Cold Water Inlet: | ØI/2-H=IOOmm. |
| (AC) Hot Water Inlet:  | ØI/2-H=IOOmm. |