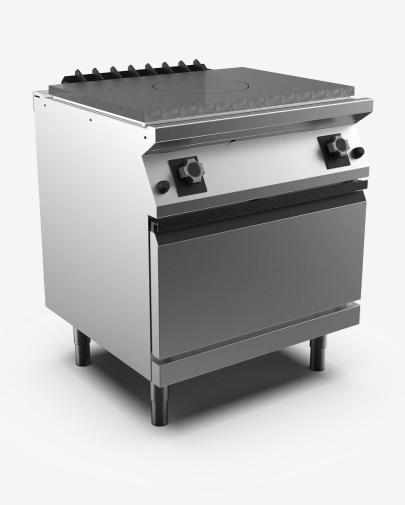

## Gas cast iron solid top plate with removable bullseye gas oven range

## DESCRIPTION

Solid top gas cooker on gas oven in AISI 3O4 stainless steel. 2O/IO pressed steel top with anti-spill front edge, designed for flush alignment with hermetic seal supplied. Top designed to accommodate water column accessory. 78Ox7OO mm radiant hotplate in heavy gauge cast iron with ribs for optimal heat diffusion and central bullseye. Heating occurs by means of a double ring, stainless steel, chromed burner with high rated output to reach 5OO °C at the centre of the plate and 2OO °C near the edges, complete with a pilot burner with piezoelectric ignition and safety thermocouple. Ergonomic knobs shaped to prevent water infiltration. Gas supply controlled by a thermostatic safety valve. GN 2/I gas oven with thermostatic control valve providing temperature adjustment from 5O°C to 3OO°C. Stabilised flame burner complete with pilot flame with piezoelectric ignition and safety thermocouple. Stainless steel oven chamber, dimensions 575x654x3OOh mm. Oven power 8 kW. Heavy gauge enamelled steel oven bottom. Pressed stainless steel oven inner door with labyrinth seal. IPX5 water-resistant rating. Appliance equipped with stainless steel adjustable feet.