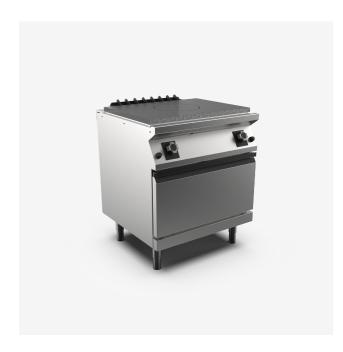

## Gas cast iron solid top plate with removable bullseye gas oven range

## DESCRIPTION

Solid top gas cooker on gas oven in AISI 3O4 stainless steel. 2O/IO pressed steel top with anti-spill front edge, designed for flush alignment with hermetic seal supplied. Top designed to accommodate water column accessory. 78Ox7OO mm radiant hotplate in heavy gauge cast iron with ribs for optimal heat diffusion and central bullseye. Heating occurs by means of a double ring, stainless steel, chromed burner with high rated output to reach 5OO °C at the centre of the plate and 2OO °C near the edges, complete with a pilot burner with piezoelectric ignition and safety thermocouple. Ergonomic knobs shaped to prevent water infiltration. Gas supply controlled by a thermostatic safety valve. GN 2/I gas oven with thermostatic control valve providing temperature adjustment from 5O°C to 3OO°C. Stabilised flame burner complete with pilot flame with piezoelectric ignition and safety thermocouple. Stainless steel oven chamber, dimensions 575x654x3OOh mm. Oven power 8 kW. Heavy gauge enamelled steel oven bottom. Pressed stainless steel oven inner door with labyrinth seal. IPX5 water-resistant rating. Appliance equipped with stainless steel adjustable feet.