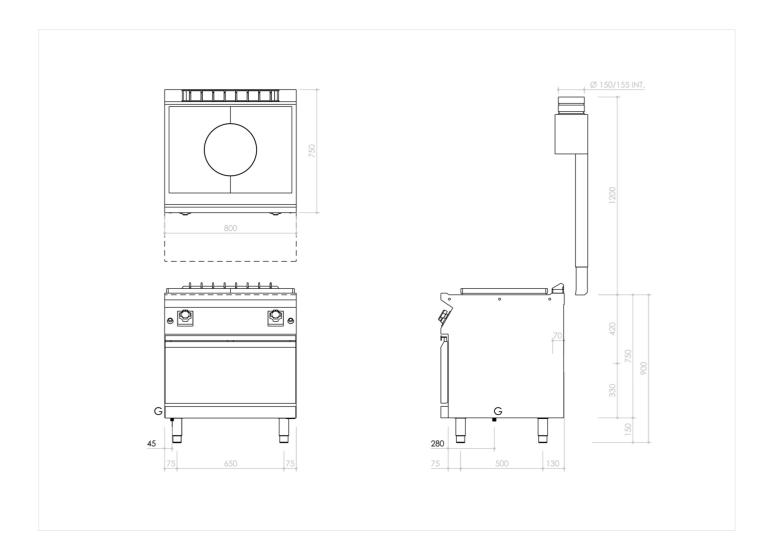

## **TECHNICAL SPECIFICATIONS**

| WIDTH (mm):              | 800             |
|--------------------------|-----------------|
| DEPTH (mm):              | 750             |
| HEIGHT (mm):             | 900             |
| WEIGHT (Kg):             | 141             |
| VOLUME (m³):             | 0.8             |
| GAS POWER (kW):          | 17              |
| INTERNAL OVEN DIM. (mm): | 570x490x295h mm |
| OVEN CAPACITY:           | 3x GN 2/I       |
| OVEN POWER (kW):         | 8               |
| COOKING ZONES N°:        | 1               |
| COOKING ZONES DIM. (mm): | 780x580         |
| COOKING ZONE DETAILS:    | 1 x 9 kW        |
| OVEN TEMP. RANGE (°C):   | 50-280          |

## **INSTALLATION SPECIFICATIONS**

(G) Gas Inlet: Ø1/2"