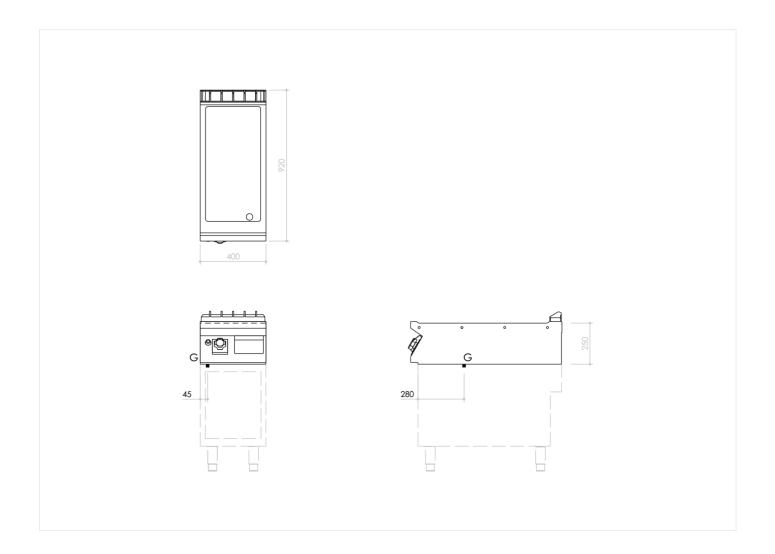

#### **TECHNICAL SPECIFICATIONS**

| WIDTH (mm):               | 400                     |
|---------------------------|-------------------------|
| DEPTH (mm):               | 920                     |
| HEIGHT (mm):              | 250                     |
| WEIGHT (Kg):              | 61                      |
| VOLUME (m <sup>3</sup> ): | O.25                    |
| GAS POWER (kW):           | 7                       |
| COOKING ZONES N°:         | 1                       |
| COOKING ZONES DIM. (mm):  | 335x7OOmm               |
| COOKING ZONE DETAILS:     | 1x 10.50                |
| PRODUCT SPECIFICATIONS:   | Smooth Mild Steel Plate |
| TEMP. RANGE (°C):         | 90-280                  |
|                           |                         |

### **INSTALLATION SPECIFICATIONS**

(G) Gas Inlet: Ø1/2"