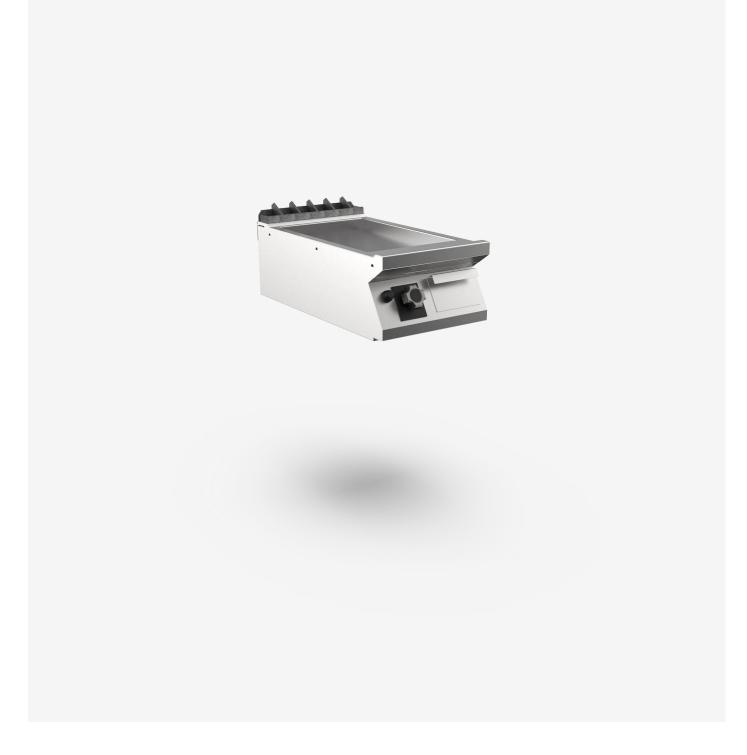

## Gas griddle top with smooth plate

#### DESCRIPTION

Gas griddle in AISI 3O4 stainless steel. 2O/IO pressed steel top with anti-spill front edge, designed for flush alignment with hermetic seal supplied. Top designed to accommodate water column accessory. Cooking surface with sloping smooth hotplate. Hotplate recessed 4O mm compared to worktop, fully welded construction for guaranteed ease of cleaning. Cooking surface with 65 mm cold zone at front of hotplate. Round Ø 4O mm drain hole for fat. Grease collection tub with I.5 litre capacity. Heating by means of steel stabilised flame burner having 2 branches and 4 rows of flames for each zone, complete with pilot flame and safety thermocouple. Heating control knob shaped to prevent water infiltration. Gas supply controlled by thermostatic valve with safety thermocouple. Cooking temperature manually controlled from 90°C to 280°C. Automatic ignition by means of piezoelectric device with waterproof cap. Cooking surface 335x700 mm. Scraper supplied for smooth hotplate.