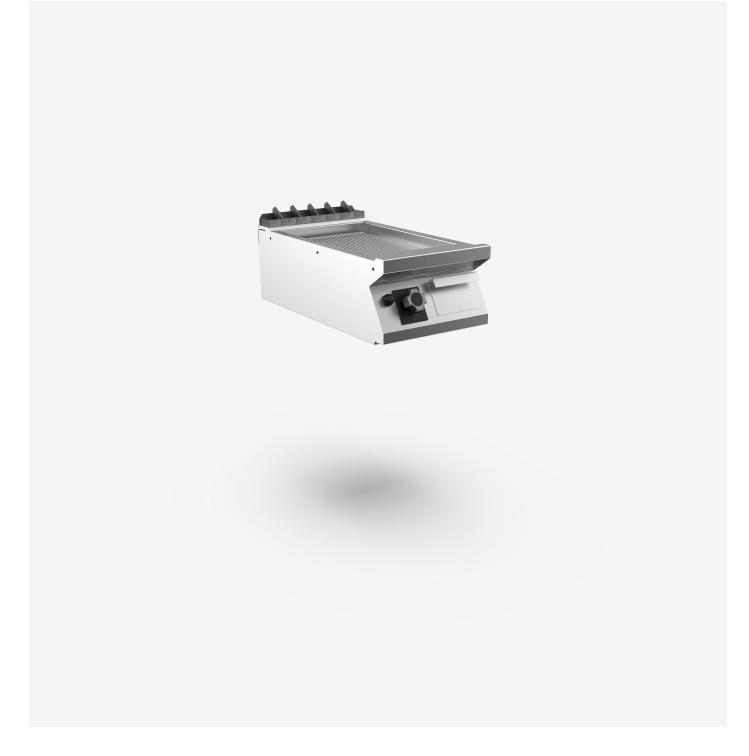

#### DESCRIPTION

Gas griddle in AISI 3O4 stainless steel. 2O/IO pressed steel top with anti-spill front edge, designed for flush alignment with hermetic seal supplied. Top designed to accommodate water column accessory. Cooking surface with sloping ribbed hotplate. Hotplate recessed 4O mm compared to worktop, fully welded construction for guaranteed ease of cleaning. Cooking surface with 65 mm cold zone at front of hotplate. Round Ø 4O mm drain hole for fat. Grease collection tub with I.5 litre capacity. Heating by means of steel stabilised flame burner having 2 branches and 4 rows of flames for each zone, complete with pilot flame and safety thermocouple. Heating control knob shaped to prevent water infiltration. Gas supply controlled by thermostatic valve with safety thermocouple. Cooking temperature manually controlled from 90°C to 280°C. Automatic ignition by means of piezoelectric device with waterproof cap. Cooking surface 335x700 mm. Scraper supplied for smooth hotplate.