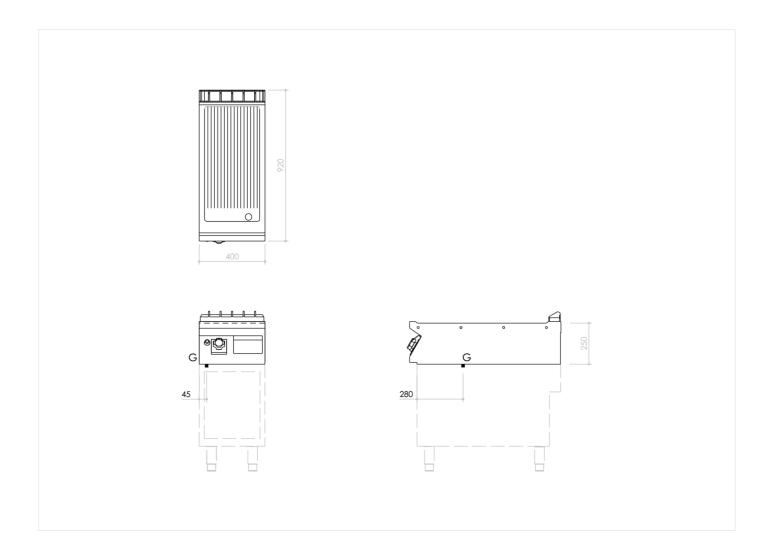

#### **TECHNICAL SPECIFICATIONS**

| WIDTH (mm):               | 400                     |
|---------------------------|-------------------------|
| DEPTH (mm):               | 920                     |
| HEIGHT (mm):              | 250                     |
| WEIGHT (Kg):              | 61                      |
| VOLUME (m <sup>3</sup> ): | O.25                    |
| GAS POWER (kW):           | 7                       |
| COOKING ZONES N°:         | 1                       |
| COOKING ZONES DIM. (mm):  | 335x7OOmm               |
| COOKING ZONE DETAILS:     | 1x 10.50                |
| PRODUCT SPECIFICATIONS:   | Ribbed Mild Steel Plate |
| TEMP. RANGE (°C):         | 90-280                  |
|                           |                         |

### **INSTALLATION SPECIFICATIONS**

(G) Gas Inlet: Ø1/2"