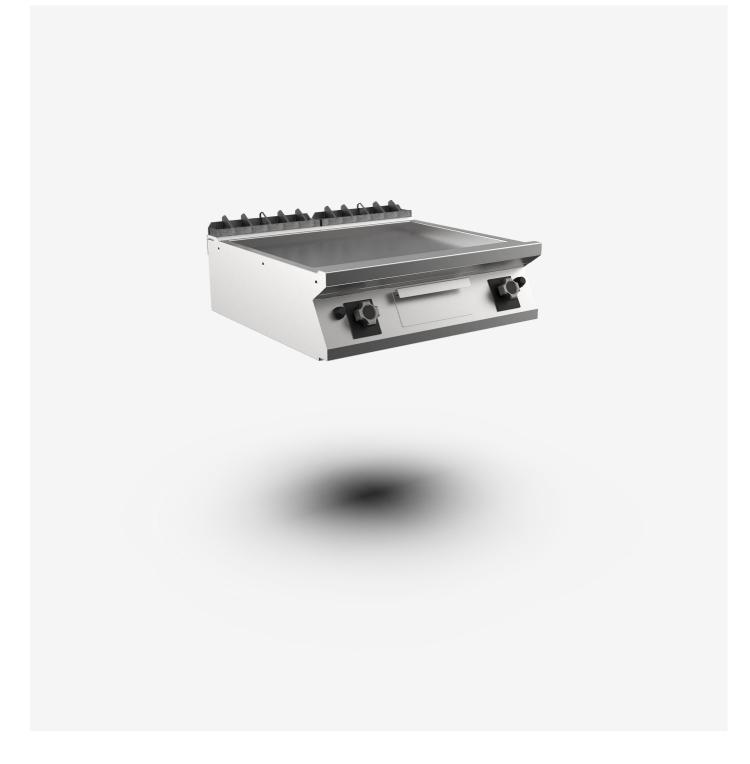

## Gas griddle top with smooth plate

## DESCRIPTION

Gas griddle in AISI 3O4 stainless steel. 2O/IO pressed steel top with anti-spill front edge, designed for flush alignment with hermetic seal supplied. Top designed to accommodate water column accessory. Cooking surface with sloping smooth hotplate. Hotplate recessed 4O mm compared to worktop, fully welded construction for guaranteed ease of cleaning. Cooking surface with 65 mm cold zone at front of hotplate. Round Ø 4O mm drain hole for fat. Grease collection tub with I.5 litre capacity. Heating by means of steel stabilised flame burner having 2 branches and 4 rows of flames for each zone, complete with pilot flame and safety thermocouple. Heating control knob shaped to prevent water infiltration. Gas supply controlled by thermostatic valve with safety thermocouple. Cooking temperature manually controlled from 90°C to 280°C. Automatic ignition by means of piezoelectric device with waterproof cap. Cooking surface 735x7OO mm. Scraper supplied for smooth hotplate.