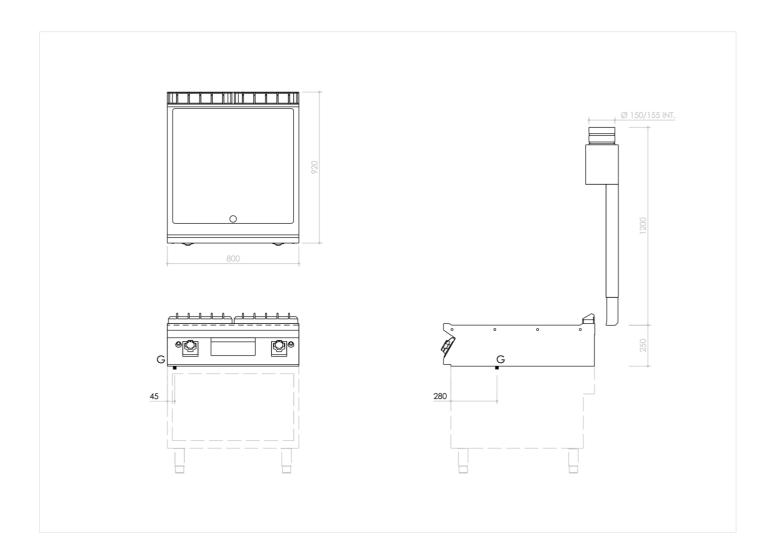

## **TECHNICAL SPECIFICATIONS**

| WIDTH (mm):               | 800                     |
|---------------------------|-------------------------|
| DEPTH (mm):               | 920                     |
| HEIGHT (mm):              | 250                     |
| WEIGHT (Kg):              | 121                     |
| VOLUME (m <sup>3</sup> ): | 0.25                    |
| GAS POWER (kW):           | 14                      |
| COOKING ZONES N°:         | 2                       |
| COOKING ZONES DIM. (mm):  | 735x7OOmm               |
| COOKING ZONE DETAILS:     | 2x 10.50                |
| PRODUCT SPECIFICATIONS:   | Smooth Mild Steel Plate |
| TEMP. RANGE (°C):         | 90-280                  |
|                           |                         |

## **INSTALLATION SPECIFICATIONS**

(G) Gas Inlet: Ø1/2"