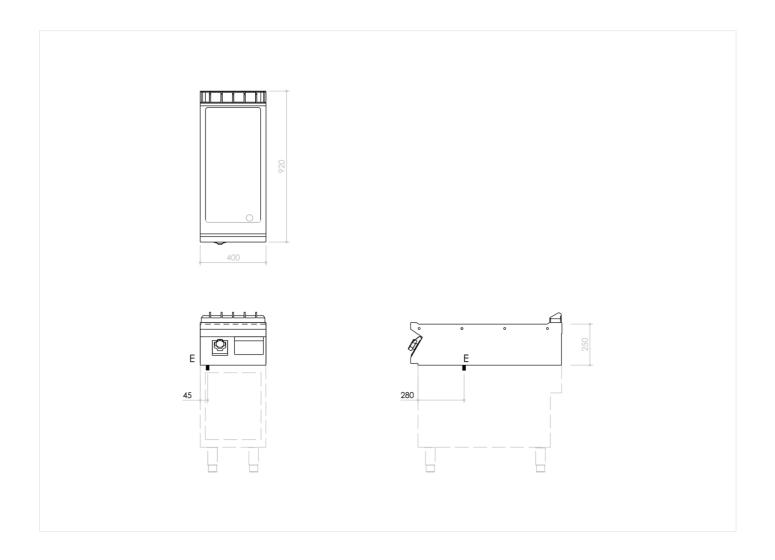

#### **TECHNICAL SPECIFICATIONS**

| WIDTH (mm):              | 400                     |
|--------------------------|-------------------------|
| DEPTH (mm):              | 920                     |
| HEIGHT (mm):             | 250                     |
| WEIGHT (Kg):             | 55                      |
| VOLUME (m³):             | O.25                    |
| EL. POWER (kW):          | 7.5                     |
| VOLTAGE:                 | VAC400-3N               |
| COOKING ZONES N°:        | 1                       |
| COOKING ZONES DIM. (mm): | 335x7OOmm               |
| COOKING ZONE DETAILS:    | 1x 7.50                 |
| PRODUCT SPECIFICATIONS:  | Smooth Mild Steel Plate |
| IP GRADE:                | IPX5                    |
| TEMP. RANGE (°C):        | 110-280                 |
|                          |                         |

### **INSTALLATION SPECIFICATIONS**

(E) Electrical Connection: VAC400-3N 50/60Hz