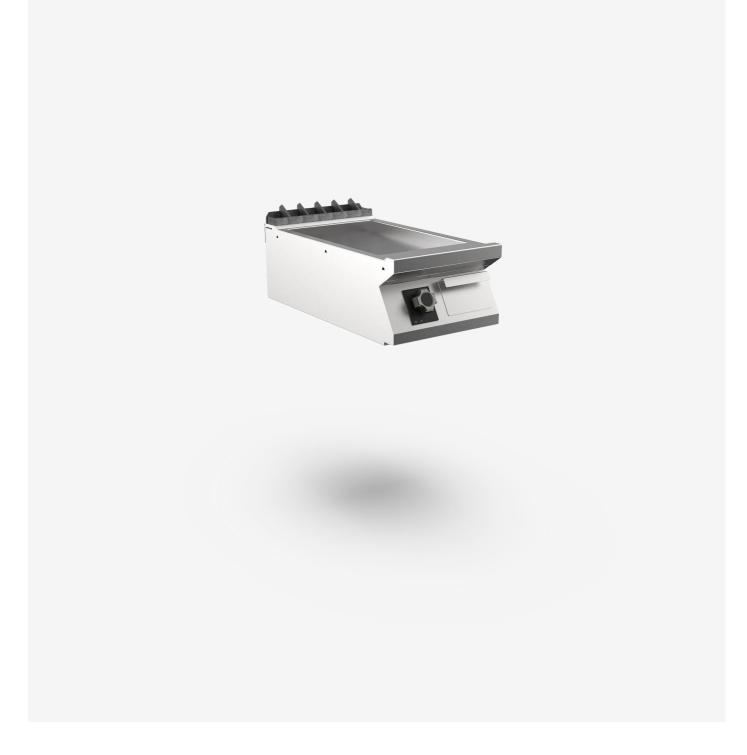

#### DESCRIPTION

Electric griddle in AISI 3O4 stainless steel. 2O/IO pressed steel top with anti-spill front edge, designed for flush alignment with hermetic seal supplied. Top designed to accommodate water column accessory. Cooking surface with sloping smooth hotplate. Hotplate recessed 4O mm compared to worktop, fully welded construction for guaranteed ease of cleaning. Cooking surface with 65 mm cold zone at front of hotplate. Round Ø 4O mm drain hole for fat. Grease collection tub with I.5 litre capacity. Heating by means of armoured elements in Incoloy. Heat control knob shaped to prevent water infiltration, equipped with integral indicator lights for instant recognition of heating and correct operation of the appliance. Cooking temperature thermostatically controlled, with adjustment from IIO to 28O °C. Safety thermostat trips in the event of working thermostat malfunction. Cooking surface 335x7OO mm. Scraper supplied for smooth hotplate. IPX5 water-resistant rating.