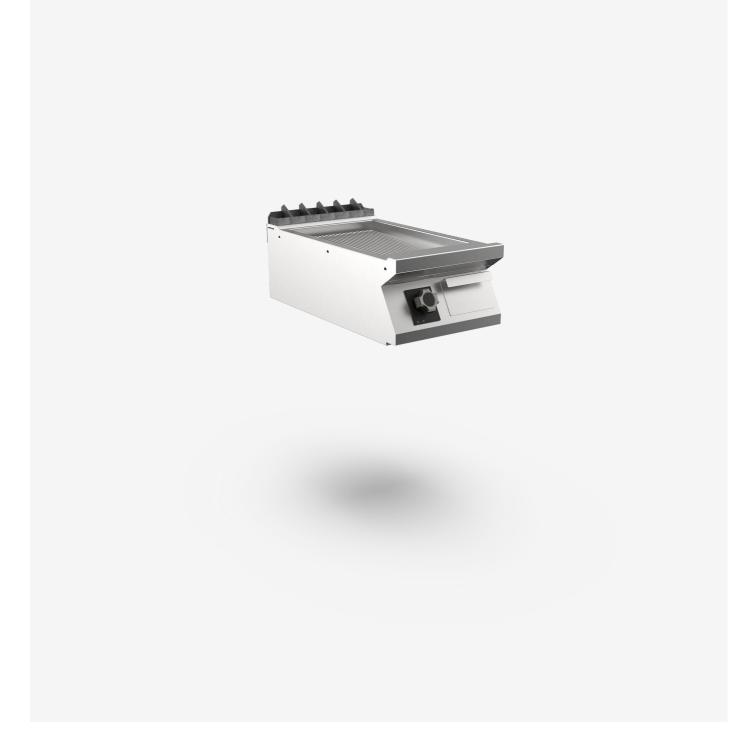

## Electric griddle top with ribbed plate

#### DESCRIPTION

Electric griddle in AISI 3O4 stainless steel. 2O/IO pressed steel top with anti-spill front edge, designed for flush alignment with hermetic seal supplied. Top designed to accommodate water column accessory. Cooking surface with sloping ribbed hotplate. Hotplate recessed 4O mm compared to worktop, fully welded construction for guaranteed ease of cleaning. Cooking surface with 65 mm cold zone at front of hotplate. Round Ø 4O mm drain hole for fat. Grease collection tub with I.5 litre capacity. Heating by means of armoured elements in Incoloy. Heat control knob shaped to prevent water infiltration, equipped with integral indicator lights for instant recognition of heating and correct operation of the appliance. Cooking temperature thermostatically controlled, with adjustment from IIO to 28O °C. Safety thermostat trips in the event of working thermostat malfunction. Cooking surface 335x7OO mm. Scraper supplied for smooth hotplate. IPX5 water-resistant rating.