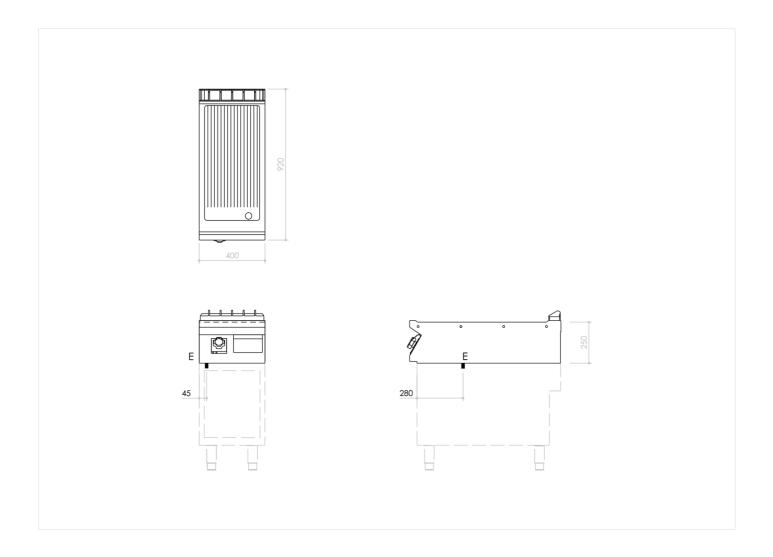

#### **TECHNICAL SPECIFICATIONS**

| WIDTH (mm):              | 400                     |
|--------------------------|-------------------------|
| DEPTH (mm):              | 920                     |
| HEIGHT (mm):             | 250                     |
| WEIGHT (Kg):             | 55                      |
| VOLUME (m³):             | O.25                    |
| EL. POWER (kW):          | 7.5                     |
| VOLTAGE:                 | VAC400-3N               |
| COOKING ZONES N°:        | 1                       |
| COOKING ZONES DIM. (mm): | 335x7OOmm               |
| COOKING ZONE DETAILS:    | 1x 7.50                 |
| PRODUCT SPECIFICATIONS:  | Ribbed Mild Steel Plate |
| IP GRADE:                | IPX5                    |
| TEMP. RANGE (°C):        | 110-280                 |

### **INSTALLATION SPECIFICATIONS**

(E) Electrical Connection: VAC400-3N 50/60Hz