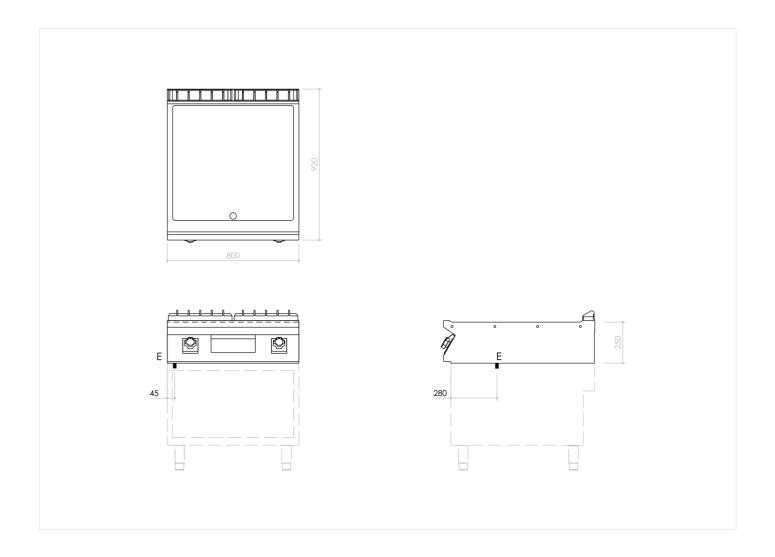

#### **TECHNICAL SPECIFICATIONS**

| WIDTH (mm):               | 800                     |
|---------------------------|-------------------------|
| DEPTH (mm):               | 920                     |
| HEIGHT (mm):              | 250                     |
| WEIGHT (Kg):              | 115                     |
| VOLUME (m <sup>3</sup> ): | O.25                    |
| EL. POWER (kW):           | 15                      |
| VOLTAGE:                  | VAC400-3N               |
| COOKING ZONES N°:         | 2                       |
| COOKING ZONES DIM. (mm):  | 735x7OOmm               |
| COOKING ZONE DETAILS:     | 2x 7.5O                 |
| PRODUCT SPECIFICATIONS:   | Smooth Mild Steel Plate |
| IP GRADE:                 | IPX5                    |
| TEMP. RANGE (°C):         | 110-280                 |
|                           |                         |

### **INSTALLATION SPECIFICATIONS**

(E) Electrical Connection: VAC400-3N 50/60Hz