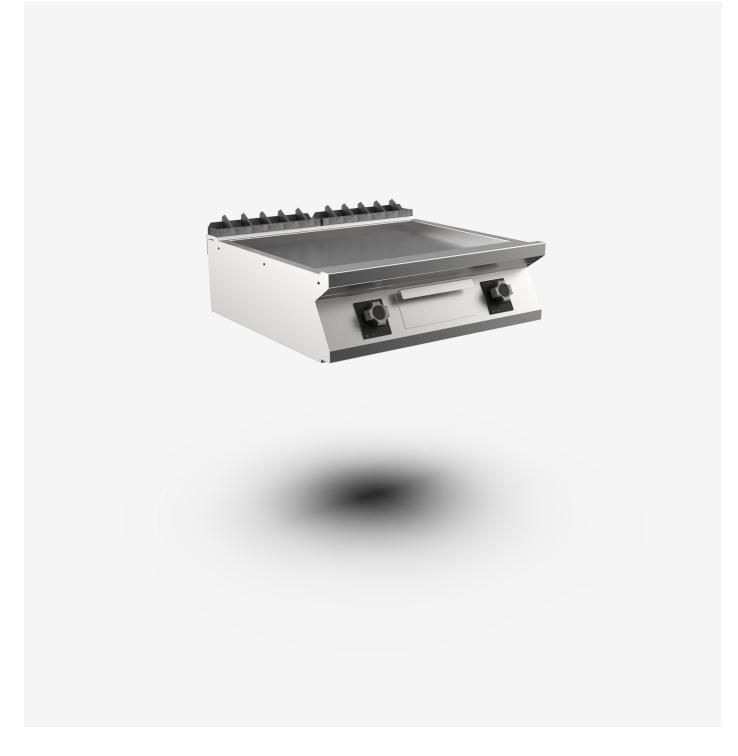

#### DESCRIPTION

Electric griddle in AISI 3O4 stainless steel. 2O/IO pressed steel top with anti-spill front edge, designed for flush alignment with hermetic seal supplied. Top designed to accommodate water column accessory. Cooking surface with sloping smooth hotplate. Hotplate recessed 4O mm compared to worktop, fully welded construction for guaranteed ease of cleaning. Cooking surface with 65 mm cold zone at front of hotplate. Round Ø 4O mm drain hole for fat. Grease collection tub with I.5 litre capacity. Heating by means of armoured elements in Incoloy. Heat control knob shaped to prevent water infiltration, equipped with integral indicator lights for instant recognition of heating and correct operation of the appliance. Cooking temperature thermostatically controlled, with adjustment from IIO to 28O °C. Safety thermostat trips in the event of working thermostat malfunction. Cooking surface 735x7OO mm. Scraper supplied for smooth hotplate. IPX5 water-resistant rating.