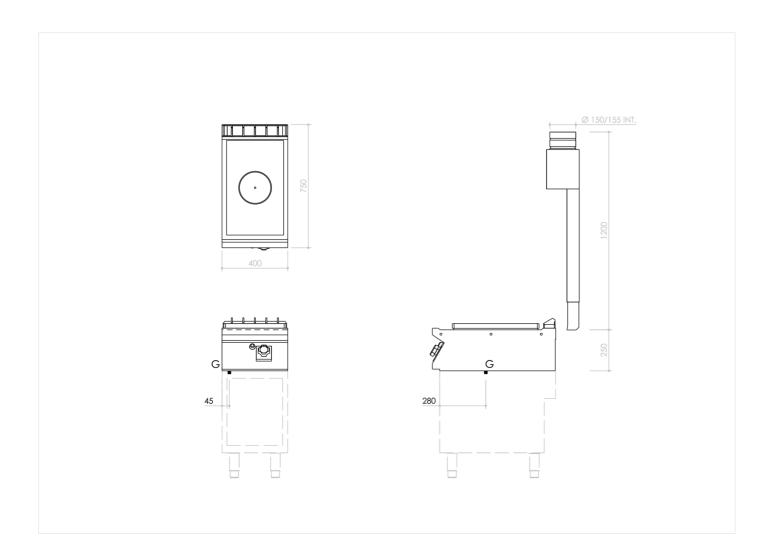

## **TECHNICAL SPECIFICATIONS**

| WIDTH (mm):               | 400         |
|---------------------------|-------------|
| DEPTH (mm):               | <b>750</b>  |
| HEIGHT (mm):              | <b>25</b> O |
| WEIGHT (Kg):              | 39          |
| VOLUME (m <sup>3</sup> ): | 0.2         |
| GAS POWER (kW):           | 6           |
| COOKING ZONES N°:         | 1           |
| COOKING ZONES DIM. (mm):  | 385x58O     |
| COOKING ZONE DETAILS:     | 1 x 6 kW    |
|                           |             |

## **INSTALLATION SPECIFICATIONS**

(G) Gas Inlet: Ø1/2"