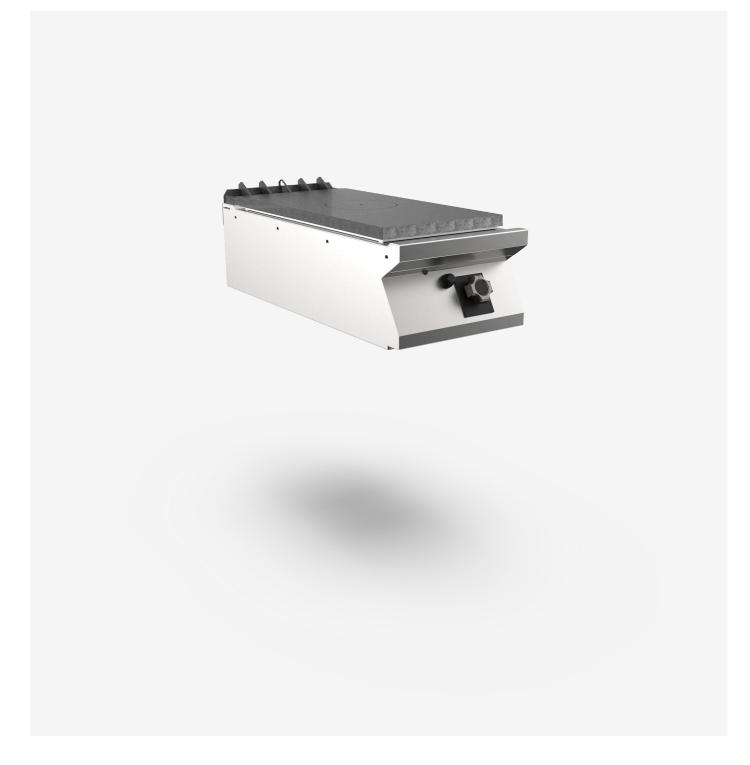

## Gas cast iron solid top plate with removable bullseye

## DESCRIPTION

Gas solid top in AISI 3O4 stainless steel. 2O/IO pressed steel top with anti-spill front edge, designed for flush alignment with hermetic seal supplied. Top designed to accommodate water column accessory. 385x58O mm radiant hotplate in heavy gauge cast iron with ribs for optimal heat diffusion and central bullseye. Heating by means of a 6kW double ring chromed steel burner with high output to reach 450°C at the centre of the hotplate and 200°C at the edges, complete with a pilot burner with piezoelectric ignition and safety thermocouple. Ergonomic knobs shaped to prevent water infiltration. Gas supply controlled by a thermostatic safety valve. Appliance also comprises 2 main burners hermetically sealed to the top with maximum output of 6 kW. Ergonomic knobs shaped to prevent water infiltration. Fine and continuous output control from 1.6 to 6 kW by means of valve with safety thermocouple. Main burner ignition by means of permanent low-energy pilot burner (170 W). Pilot burner and thermocouple are located underneath the main burner body, protected from accidental impact and spills. Boiling top with heavy duty pan stands in RAAF enamelled cast-iron (acid, alkali and flame resistant); the pan stands are compatible with both small and large pans.