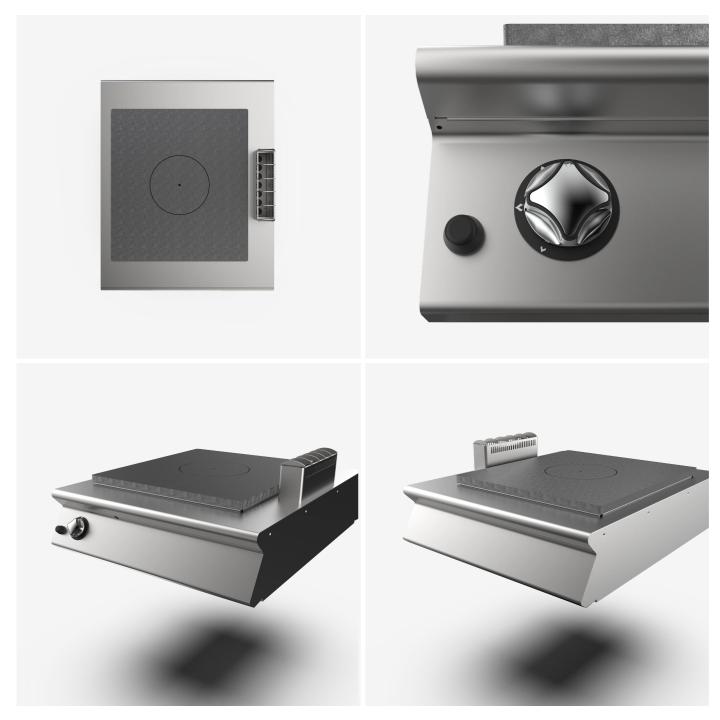

## DESCRIPTION

Pass-through gas solid top, made of AISI 3O4 stainless steel. Top with a 2O/IO thickness, set-up for a head joint. Very thick, radiating cast iron plate, ribbed for the temperature to be distributed correctly, with a central round opening. Heating occurs by means of a stainless steel burner of enhanced power for 5OO °C to be reached at the centre of the plate. Complete with a pilot burner and safety thermocouple. Gas supply controlled by a thermostatic safety valve. Automatic ignition by means of a piezoelectric device. Dimensions of the plate are 700x791 mm.