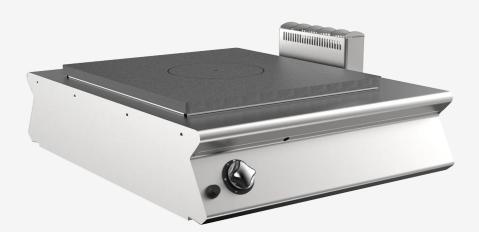

Pass through gas cast iron solid top plate with removable bullseye

## DESCRIPTION

Pass-through gas solid top, made of AISI 3O4 stainless steel. Top with a 2O/IO thickness, set-up for a head joint. Very thick, radiating cast iron plate, ribbed for the temperature to be distributed correctly, with a central round opening. Heating occurs by means of a stainless steel burner of enhanced power for 5OO °C to be reached at the centre of the plate. Complete with a pilot burner and safety thermocouple. Gas supply controlled by a thermostatic safety valve. Automatic ignition by means of a piezoelectric device. Dimensions of the plate are 700x791 mm.