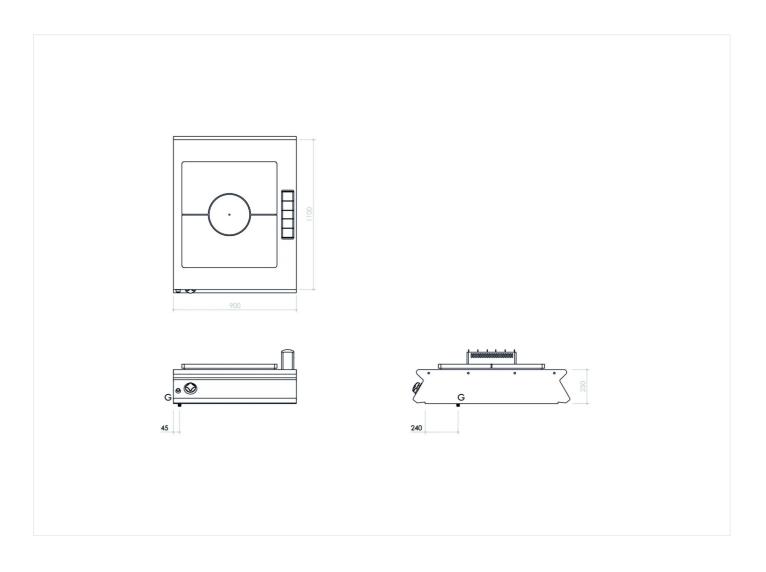

# TECHNICAL SPECIFICATIONS

| WIDTH (mm):               | 900       |
|---------------------------|-----------|
| DEPTH (mm):               | 1100      |
| HEIGHT (mm):              | 250       |
| WEIGHT (Kg):              | 248       |
| VOLUME (m <sup>3</sup> ): | O.37      |
| GAS POWER (kW):           | 11        |
| COOKING ZONES N°:         | 1         |
| COOKING ZONES DIM. (mm):  | 700x791   |
| COOKING ZONE DETAILS:     | 1 x 11 kW |
| TEMP. RANGE (°C):         | 0-500     |

#### INSTALLATION SPECIFICATIONS

(G) Gas Inlet:

Ø1/2''

The data reported in this document is to be considered nonbinding. The company reserves the right to make changes at any time, without prior notice. LAST UPDATE: 21/1/2025