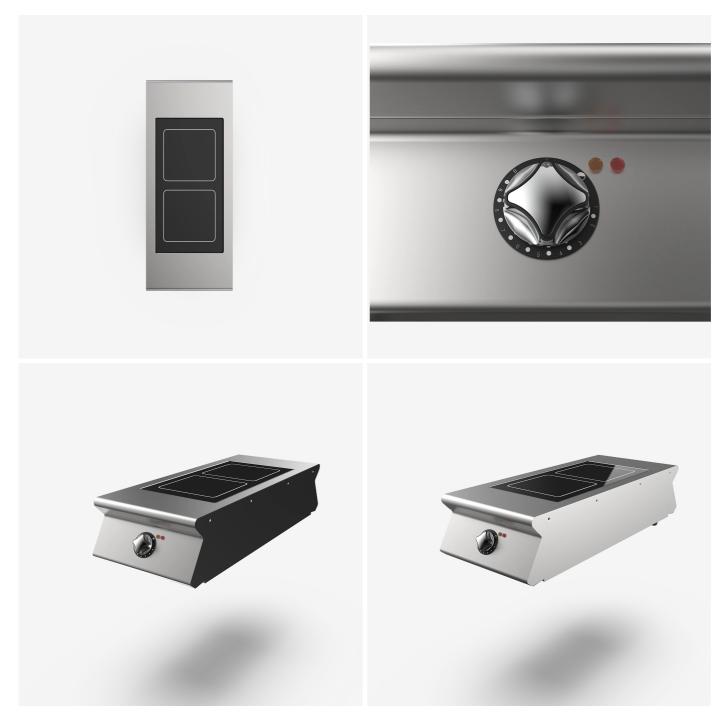

## DESCRIPTION

Pass-through electric cooker top with a glass ceramic worktop, made of AISI 3O4 stainless steel. Top with a 2O/IO thickness, set-up for a head joint. Equipped with 2 separate cooking areas, each with radiating elements of 4 kW and controlled by a power regulator. 6 mm glass ceramic hob, hermetically sealed to the worktop. Maximum temperature 400 °C in 3 minutes. Dimensions of the plate are 370x700 mm. Hot areas are closed by screen printing on the glass and equipped with indication lamps for residual heat. Indicator lamps verify that the appliance functions properly.

#### INSTALLATION SPECIFICATIONS

(E) Electrical Connection:

VAC400 3N 50Hz

The data reported in this document is to be considered nonbinding. The company reserves the right to make changes at any time, without prior notice. LAST UPDATE: