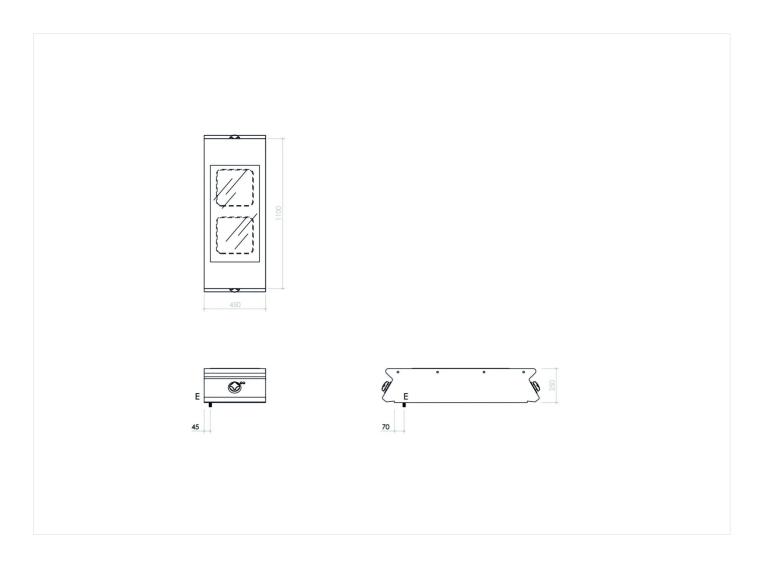

#### **TECHNICAL SPECIFICATIONS** WIDTH (mm): 450 DEPTH (mm): 1100 HEIGHT (mm): 250 WEIGHT (Kg): 38 VOLUME (m<sup>3</sup>): 0.19 EL. POWER (kW): 8 VOLTAGE: VAC400 3N COOKING ZONES N°: 2 COOKING ZONES DIM. (mm): 370x700 IP GRADE: IPX5

#### INSTALLATION SPECIFICATIONS

(E) Electrical Connection:

VAC400 3N 50Hz

The data reported in this document is to be considered nonbinding. The company reserves the right to make changes at any time, without prior notice. LAST UPDATE: