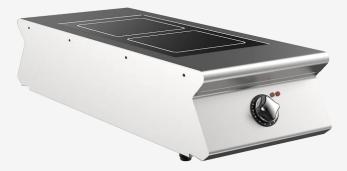

Pass through 2 ceramic hotplate electric boiling top

## DESCRIPTION

Pass-through electric cooker top with a glass ceramic worktop, made of AISI 3O4 stainless steel. Top with a 2O/IO thickness, set-up for a head joint. Equipped with 2 separate cooking areas, each with radiating elements of 4 kW and controlled by a power regulator. 6 mm glass ceramic hob, hermetically sealed to the worktop. Maximum temperature 400 °C in 3 minutes. Dimensions of the plate are 370x700 mm. Hot areas are closed by screen printing on the glass and equipped with indication lamps for residual heat. Indicator lamps verify that the appliance functions properly.