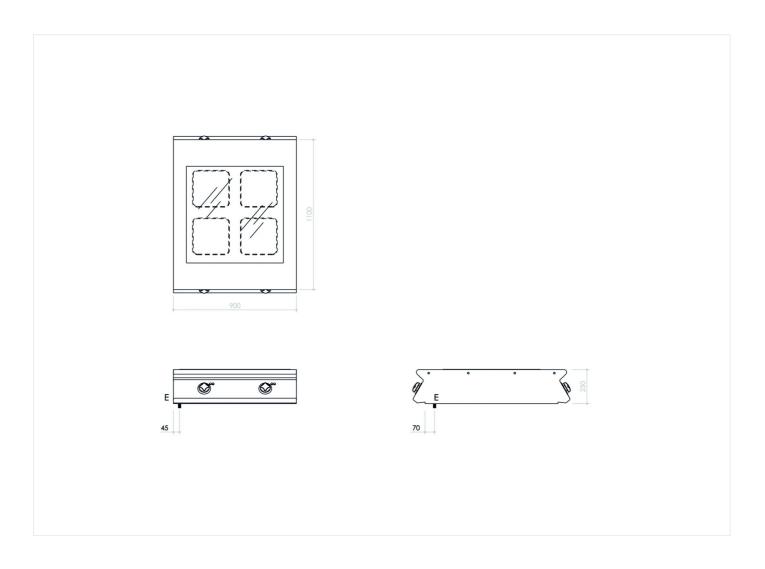

# Pass through 4 ceramic hotplate electric boiling top

| TECHNICAL SPECIFICATIONS  |           |  |  |
|---------------------------|-----------|--|--|
| WIDTH (mm):               | 900       |  |  |
| DEPTH (mm):               | 1100      |  |  |
| HEIGHT (mm):              | 250       |  |  |
| WEIGHT (Kg):              | 69        |  |  |
| VOLUME (m <sup>3</sup> ): | 0.37      |  |  |
| EL. POWER (kW):           | 16        |  |  |
| VOLTAGE:                  | VAC400 3N |  |  |
| COOKING ZONES N°:         | 4         |  |  |
| COOKING ZONES DIM. (mm):  | 750x700   |  |  |
| IP GRADE:                 | IPX5      |  |  |

#### INSTALLATION SPECIFICATIONS

(E) Electrical Connection:

VAC400 3N 50Hz

The data reported in this document is to be considered nonbinding. The company reserves the right to make changes at any time, without prior notice. LAST UPDATE: