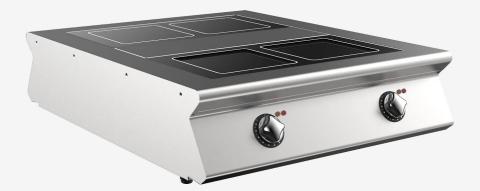

Pass through 4 ceramic hotplate electric boiling top

## DESCRIPTION

Pass-through electric cooker top with a glass ceramic worktop, made of AISI 3O4 stainless steel. Top with a 2O/IO thickness, set-up for a head joint. Equipped with 4 separate cooking areas, each with radiating elements of 4 kW and controlled by a power regulator. 6 mm glass ceramic hob, hermetically sealed to the worktop. Maximum temperature 4OO °C in 3 minutes. Dimensions of the plate are 750x700 mm. Hot areas are closed by screen printing on the glass and equipped with indication lamps for residual heat. Indicator lamps verify that the appliance functions properly.