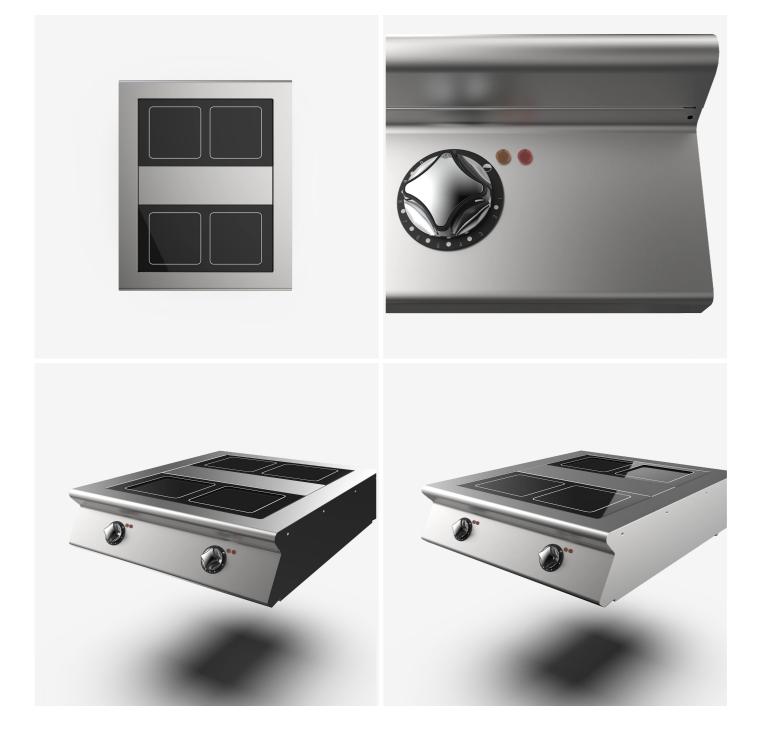

## DESCRIPTION

Pass-through electric cooker top with a glass ceramic worktop, made of AISI 3O4 stainless steel. Top with a 2O/IO thickness, set-up for a head joint. Equipped with 4 separate cooking areas, each with radiating elements of 4 kW and controlled by a power regulator. 6 mm glass ceramic hob, hermetically sealed to the worktop. Maximum temperature 4OO °C in 3 minutes. Dimensions of the plate are 750x700 mm. Hot areas are closed by screen printing on the glass and equipped with indication lamps for residual heat. Indicator lamps verify that the appliance functions properly.