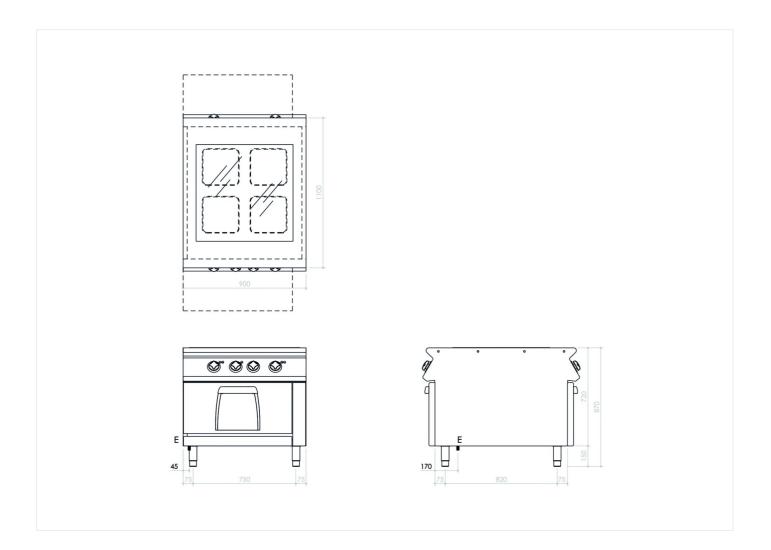

### **TECHNICAL SPECIFICATIONS**

| WIDTH (mm):               | 900           |
|---------------------------|---------------|
| DEPTH (mm):               | 1100          |
| HEIGHT (mm):              | 870           |
| WEIGHT (Kg):              | 187           |
| VOLUME (m <sup>3</sup> ): | O.99          |
| EL. POWER (kW):           | 25            |
| VOLTAGE:                  | VAC400 3N     |
| INTERNAL OVEN DIM. (mm):  | 539x1O18x254h |
| OVEN CAPACITY:            | 6x GNI/I      |
| OVEN POWER (kW):          | 9 kW          |
| COOKING ZONES N°:         | 4             |
| COOKING ZONES DIM. (mm):  | 750x700       |
| IP GRADE:                 | IPX5          |
| OVEN TEMP. RANGE (°C):    | 0-280         |

#### INSTALLATION SPECIFICATIONS

(E) Electrical Connection:

VAC400 3N 50Hz

The data reported in this document is to be considered nonbinding. The company reserves the right to make changes at any time, without prior notice. LAST UPDATE: