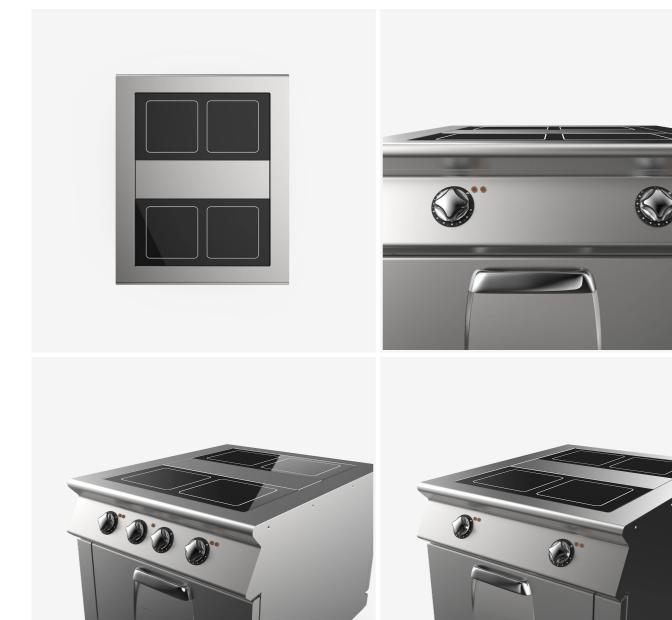

### DESCRIPTION

Pass-through, floor standing electric cooker with a glass ceramic worktop and pass-through electric oven , made of AISI 3O4 stainless steel. Top with a 2O/IO thickness, set-up for a head joint. Equipped with 4 separate cooking areas, each one with radiating elements of 4 kW and controlled by a power regulator. 6 mm glass ceramic hob, hermetically sealed to the worktop. Maximum temperature 400 °C in 3 minutes. Dimensions of the plate are 750x700 mm. Hot areas are closed by screen printing on the glass and equipped with indication lamps for residual heat. Indicator lamps verify that the appliance functions properly. Pass-through electric oven made of stainless steel. Extractable oven sole made of cast iron. Heating occurs by means of upper and lower heating elements that can be adjusted separately by a selector and a single thermostat for temperature control from 50°C to 330°C. A safety thermostat protects against possible overheating. Indicator lamps verify that the oven functions properly. Dimensions of the cooking chamber: 539xIOI8x254h mm. Oven power 9 kW. Appliance has height adjustable feet made of stainless steel. 2 chrome steel grilles are supplied.