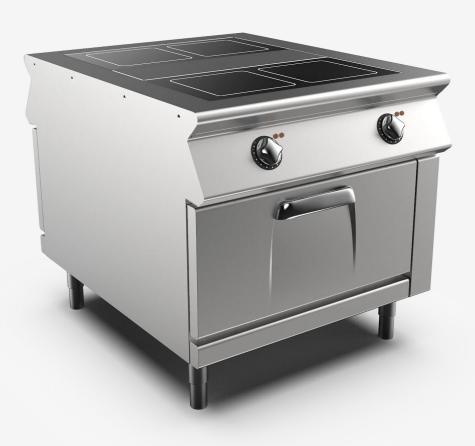

Pass through 4 ceramic hotplate electric boiling top electric oven range

### DESCRIPTION

Pass-through, floor standing electric cooker with a glass ceramic worktop and pass-through electric oven , made of AISI 3O4 stainless steel. Top with a 2O/IO thickness, set-up for a head joint. Equipped with 4 separate cooking areas, each one with radiating elements of 4 kW and controlled by a power regulator. 6 mm glass ceramic hob, hermetically sealed to the worktop. Maximum temperature 400 °C in 3 minutes. Dimensions of the plate are 750x700 mm. Hot areas are closed by screen printing on the glass and equipped with indication lamps for residual heat. Indicator lamps verify that the appliance functions properly. Pass-through electric oven made of stainless steel. Extractable oven sole made of cast iron. Heating occurs by means of upper and lower heating elements that can be adjusted separately by a selector and a single thermostat for temperature control from 50°C to 330°C. A safety thermostat protects against possible overheating. Indicator lamps verify that the oven functions properly. Dimensions of the cooking chamber: 539xIOI8x254h mm. Oven power 9 kW. Appliance has height adjustable feet made of stainless steel. 2 chrome steel grilles are supplied.